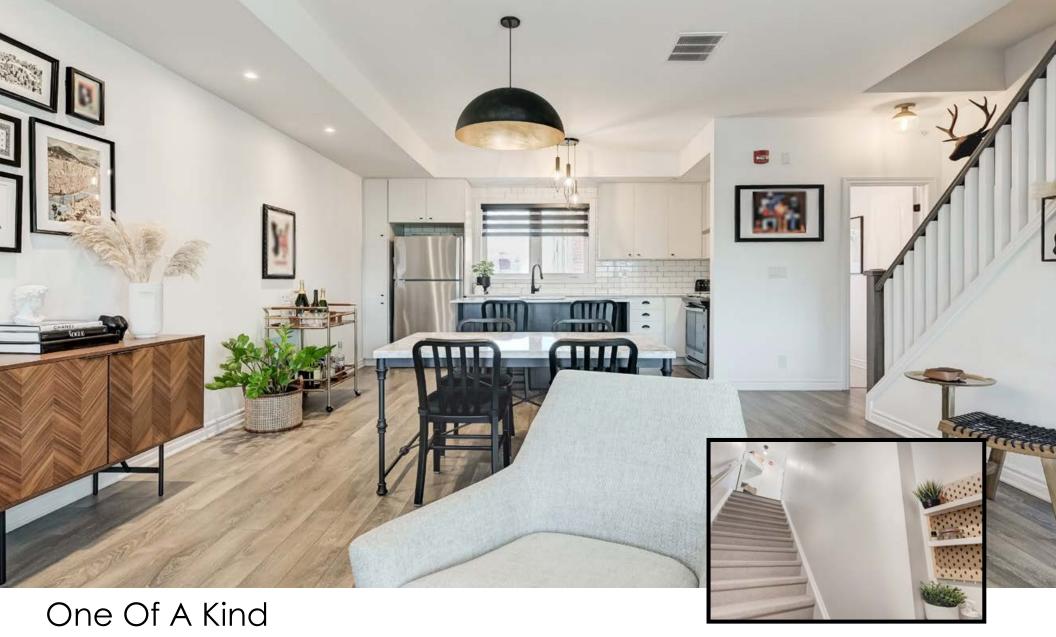

## **PRESENTED BY**

LINA PORRETTA & FRANCESCO PORRETTA

Brokers

Modern Minto-Built ('19) Energy Efficient And Storage Friendly Townhouse! 2 Bedrooms, 2.5 Bathrooms, Garage Parking, Oversized Private Locker, And Massive Rooftop Terrace! Bright Open Concept Main Floor With North-South Exposure. Kitchen With Standalone Island, Quartz Countertops, Black Accents, And Stainless-Steel Appliances. Main Floor Powder Room With Beautiful Tile Work. Laminate Floors Throughout, Roller-Blinds + Curtains, Barn Door, Custom Cabinetry, And Pot Lights... Too Many Upgrades To List – See It To Believe It! Primary Bedroom Features Ensuite Bathroom, Mirrored Closet With Built-Ins, And Balcony. Truly One Of A Kind! Vibrant Family Friendly Long Branch Neighbourhood. Steps To Everyday Amenities, Parks, Toronto's Waterfront, Sherway Gardens, Quick Commute To The Core. 427/Gardiner, Long Branch Go, And TTC Service At Your Door. The Total Package!