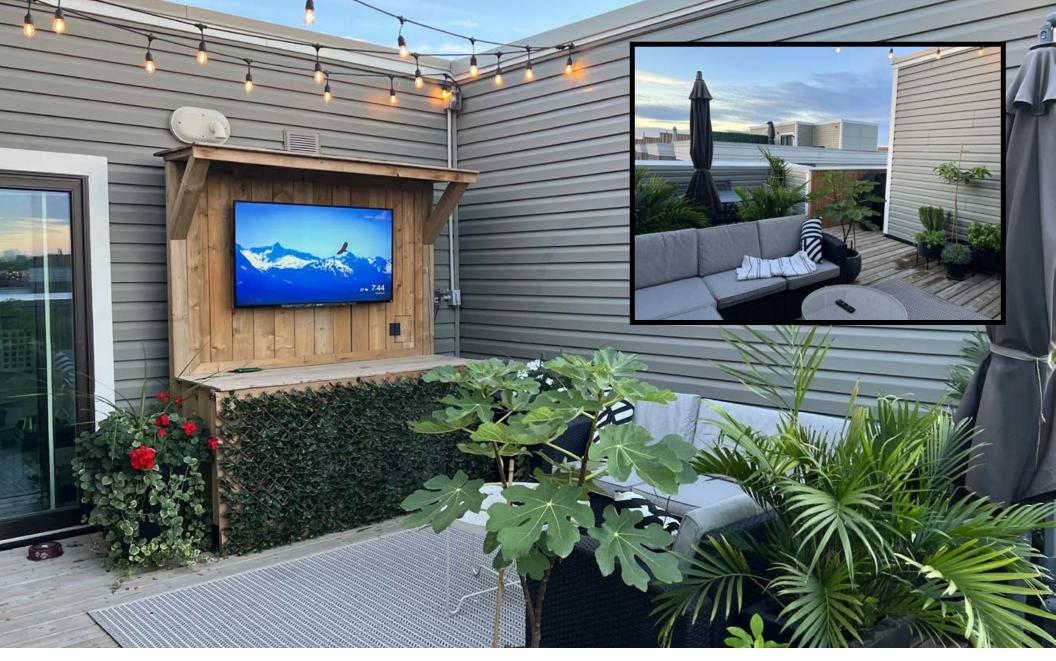

## **PRESENTED BY**

LINA PORRETTA & FRANCESCO PORRETTA

Brokers

Modern Minto-Built ('19) Energy Efficient And Storage Friendly Townhouse! 2 Bedrooms, 2.5 Bathrooms, Garage Parking, Oversized Private Locker, And Massive Rooftop Terrace! Bright Open Concept Main Floor With North-South Exposure. Kitchen With Standalone Island, Quartz Countertops, Black Accents, And Stainless-Steel Appliances. Main Floor Powder Room With Beautiful Tile Work. Laminate Floors Throughout, Roller-Blinds + Curtains, Barn Door, Custom Cabinetry, And Pot Lights... Too Many Upgrades To List – See It To Believe It! Primary Bedroom Features Ensuite Bathroom, Mirrored Closet With Built-Ins, And Balcony. Truly One Of A Kind! Vibrant Family Friendly Long Branch Neighbourhood. Steps To Everyday Amenities, Parks, Toronto's Waterfront, Sherway Gardens, Quick Commute To The Core. 427/Gardiner, Long Branch Go, And TTC Service At Your Door. The Total Package!