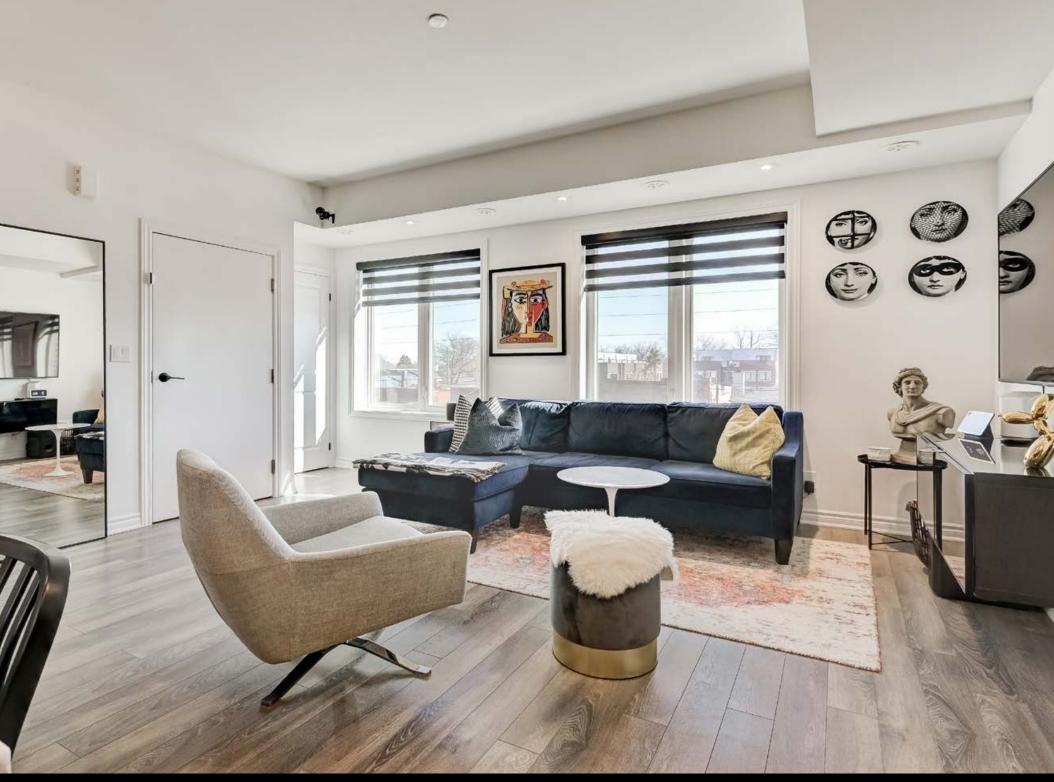

## **PRESENTED BY**

LINA PORRETTA & FRANCESCO PORRETTA

Brokers

Modern Minto-Built ('19) Energy Efficient And Storage Friendly Townhouse! 2 Bedrooms, 2.5 Bathrooms, Garage Parking, Oversized Private Locker, And Massive Rooftop Terrace! Bright Open Concept Main Floor With North-South Exposure. Kitchen With Standalone Island, Quartz Countertops, Black Accents, And Stainless-Steel Appliances. Main Floor Powder Room With Beautiful Tile Work. Laminate Floors Throughout, Roller-Blinds + Curtains, Barn Door, Custom Cabinetry, And Pot Lights... Too Many Upgrades To List – See It To Believe It! Primary Bedroom Features Ensuite Bathroom, Mirrored Closet With Built-Ins, And Balcony. Truly One Of A Kind! Vibrant Family Friendly Long Branch Neighbourhood. Steps To Everyday Amenities, Parks, Toronto's Waterfront, Sherway Gardens, Quick Commute To The Core. 427/Gardiner, Long Branch Go, And TTC Service At Your Door. The Total Package!