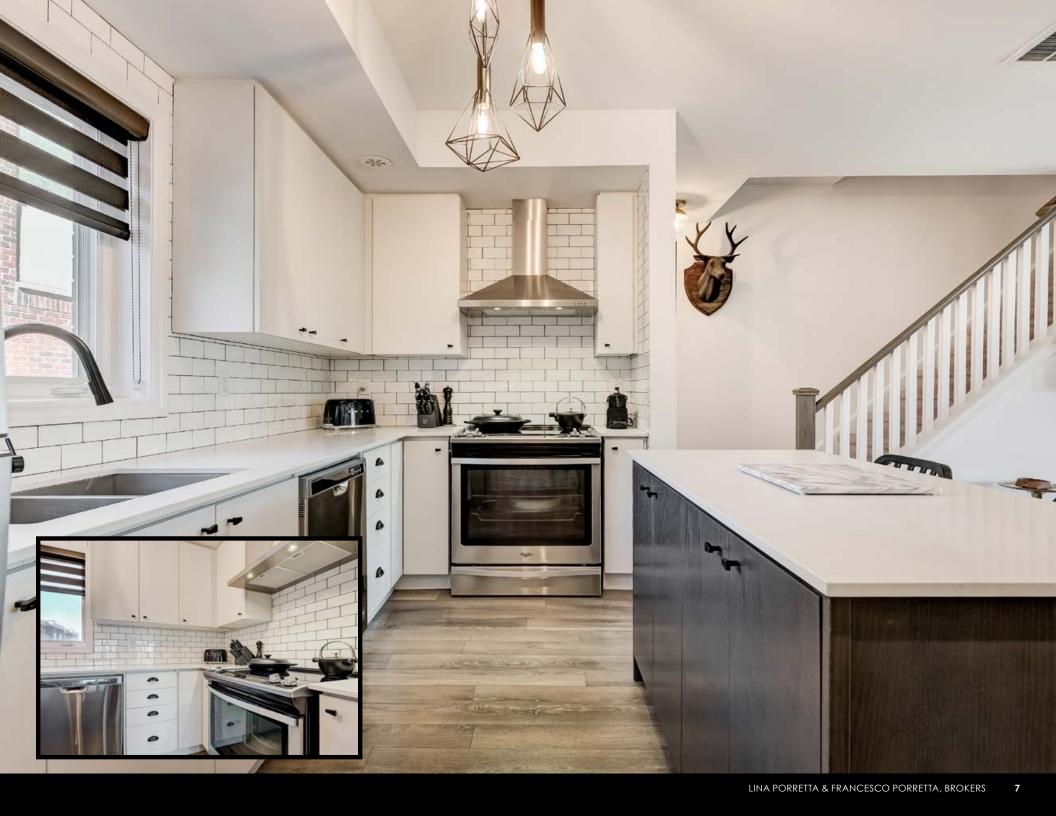

## **PRESENTED BY**

LINA PORRETTA & FRANCESCO PORRETTA

Brokers

Modern Minto-Built ('19) Energy Efficient And Storage Friendly Townhouse! 2 Bedrooms, 2.5 Bathrooms, Garage Parking, Oversized Private Locker, And Massive Rooftop Terrace! Bright Open Concept Main Floor With North-South Exposure. Kitchen With Standalone Island, Quartz Countertops, Black Accents, And Stainless-Steel Appliances. Main Floor Powder Room With Beautiful Tile Work. Laminate Floors Throughout, Roller-Blinds + Curtains, Barn Door, Custom Cabinetry, And Pot Lights... Too Many Upgrades To List – See It To Believe It! Primary Bedroom Features Ensuite Bathroom, Mirrored Closet With Built-Ins, And Balcony. Truly One Of A Kind! Vibrant Family Friendly Long Branch Neighbourhood. Steps To Everyday Amenities, Parks, Toronto's Waterfront, Sherway Gardens, Quick Commute To The Core. 427/Gardiner, Long Branch Go, And TTC Service At Your Door. The Total Package!