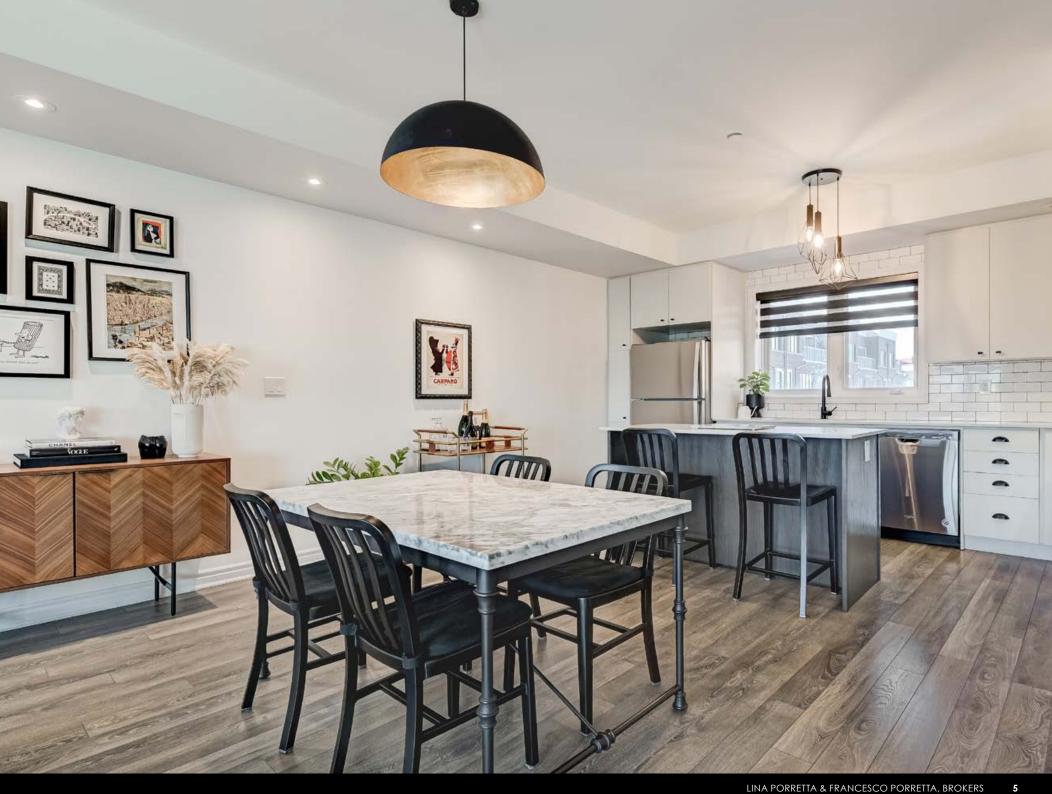

## **PRESENTED BY**

LINA PORRETTA & FRANCESCO PORRETTA

Brokers

Modern Minto-Built ('19) Energy Efficient And Storage Friendly Townhouse! 2 Bedrooms, 2.5 Bathrooms, Garage Parking, Oversized Private Locker, And Massive Rooftop Terrace! Bright Open Concept Main Floor With North-South Exposure. Kitchen With Standalone Island, Quartz Countertops, Black Accents, And Stainless-Steel Appliances. Main Floor Powder Room With Beautiful Tile Work. Laminate Floors Throughout, Roller-Blinds + Curtains, Barn Door, Custom Cabinetry, And Pot Lights... Too Many Upgrades To List – See It To Believe It! Primary Bedroom Features Ensuite Bathroom, Mirrored Closet With Built-Ins, And Balcony. Truly One Of A Kind! Vibrant Family Friendly Long Branch Neighbourhood. Steps To Everyday Amenities, Parks, Toronto's Waterfront, Sherway Gardens, Quick Commute To The Core. 427/Gardiner, Long Branch Go, And TTC Service At Your Door. The Total Package!