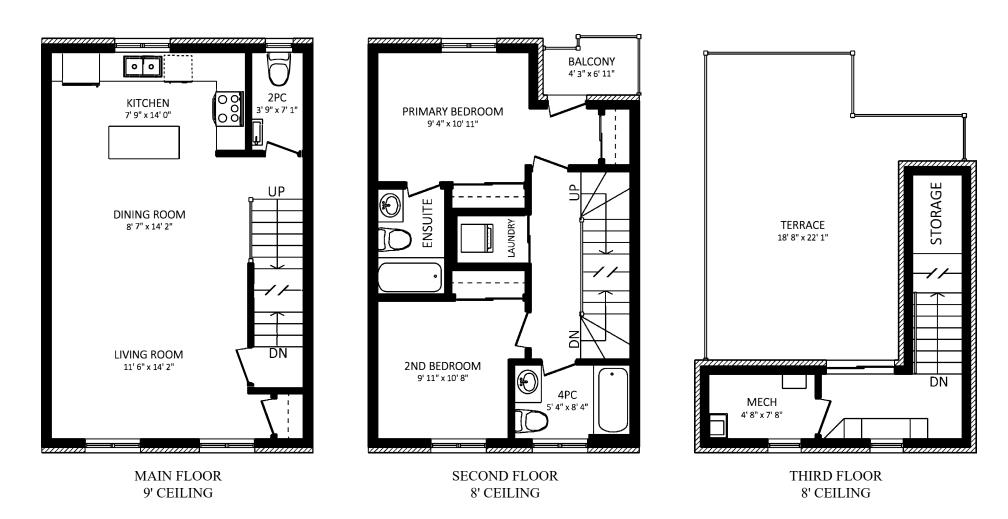

## **PRESENTED BY**

LINA PORRETTA & FRANCESCO PORRETTA

Brokers

Modern Minto-Built ('19) Energy Efficient And Storage Friendly Townhouse! 2 Bedrooms, 2.5 Bathrooms, Garage Parking, Oversized Private Locker, And Massive Rooftop Terrace! Bright Open Concept Main Floor With North-South Exposure. Kitchen With Standalone Island, Quartz Countertops, Black Accents, And Stainless-Steel Appliances. Main Floor Powder Room With Beautiful Tile Work. Laminate Floors Throughout, Roller-Blinds + Curtains, Barn Door, Custom Cabinetry, And Pot Lights... Too Many Upgrades To List – See It To Believe It! Primary Bedroom Features Ensuite Bathroom, Mirrored Closet With Built-Ins, And Balcony. Truly One Of A Kind! Vibrant Family Friendly Long Branch Neighbourhood. Steps To Everyday Amenities, Parks, Toronto's Waterfront, Sherway Gardens, Quick Commute To The Core. 427/Gardiner, Long Branch Go, And TTC Service At Your Door. The Total Package!