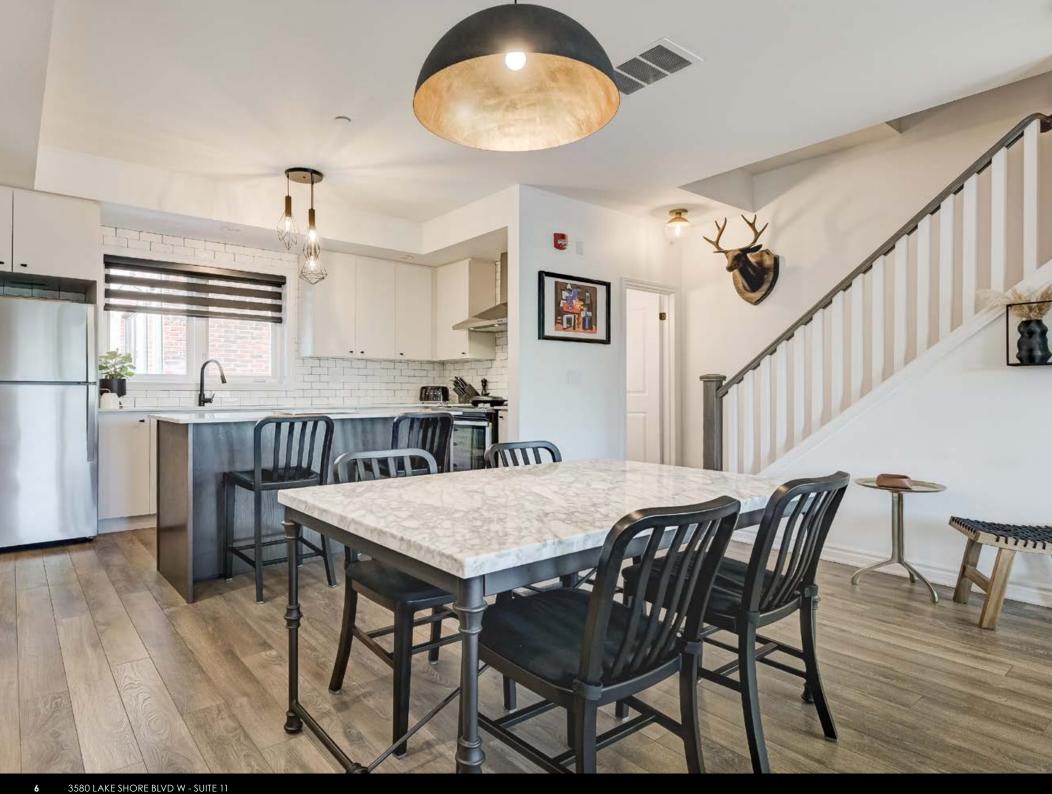

## **PRESENTED BY**

LINA PORRETTA & FRANCESCO PORRETTA

Brokers

Modern Minto-Built ('19) Energy Efficient And Storage Friendly Townhouse! 2 Bedrooms, 2.5 Bathrooms, Garage Parking, Oversized Private Locker, And Massive Rooftop Terrace! Bright Open Concept Main Floor With North-South Exposure. Kitchen With Standalone Island, Quartz Countertops, Black Accents, And Stainless-Steel Appliances. Main Floor Powder Room With Beautiful Tile Work. Laminate Floors Throughout, Roller-Blinds + Curtains, Barn Door, Custom Cabinetry, And Pot Lights... Too Many Upgrades To List – See It To Believe It! Primary Bedroom Features Ensuite Bathroom, Mirrored Closet With Built-Ins, And Balcony. Truly One Of A Kind! Vibrant Family Friendly Long Branch Neighbourhood. Steps To Everyday Amenities, Parks, Toronto's Waterfront, Sherway Gardens, Quick Commute To The Core. 427/Gardiner, Long Branch Go, And TTC Service At Your Door. The Total Package!