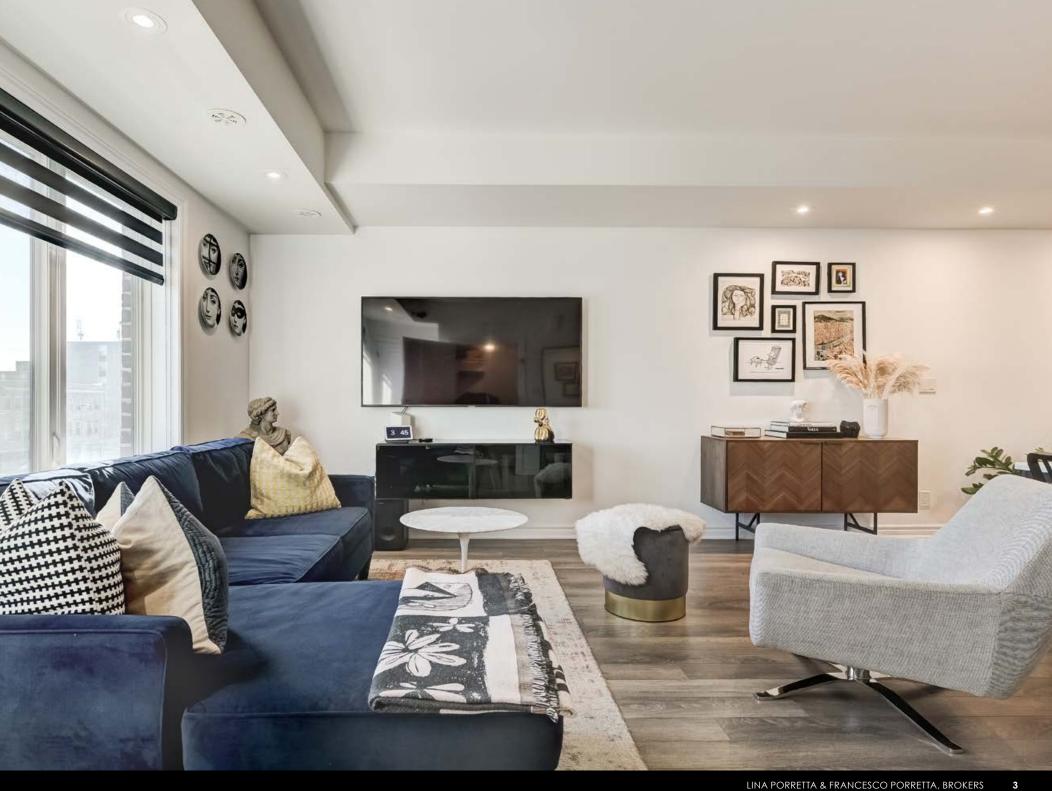

## **PRESENTED BY**

LINA PORRETTA & FRANCESCO PORRETTA

Brokers

Modern Minto-Built ('19) Energy Efficient And Storage Friendly Townhouse! 2 Bedrooms, 2.5 Bathrooms, Garage Parking, Oversized Private Locker, And Massive Rooftop Terrace! Bright Open Concept Main Floor With North-South Exposure. Kitchen With Standalone Island, Quartz Countertops, Black Accents, And Stainless-Steel Appliances. Main Floor Powder Room With Beautiful Tile Work. Laminate Floors Throughout, Roller-Blinds + Curtains, Barn Door, Custom Cabinetry, And Pot Lights... Too Many Upgrades To List – See It To Believe It! Primary Bedroom Features Ensuite Bathroom, Mirrored Closet With Built-Ins, And Balcony. Truly One Of A Kind! Vibrant Family Friendly Long Branch Neighbourhood. Steps To Everyday Amenities, Parks, Toronto's Waterfront, Sherway Gardens, Quick Commute To The Core. 427/Gardiner, Long Branch Go, And TTC Service At Your Door. The Total Package!