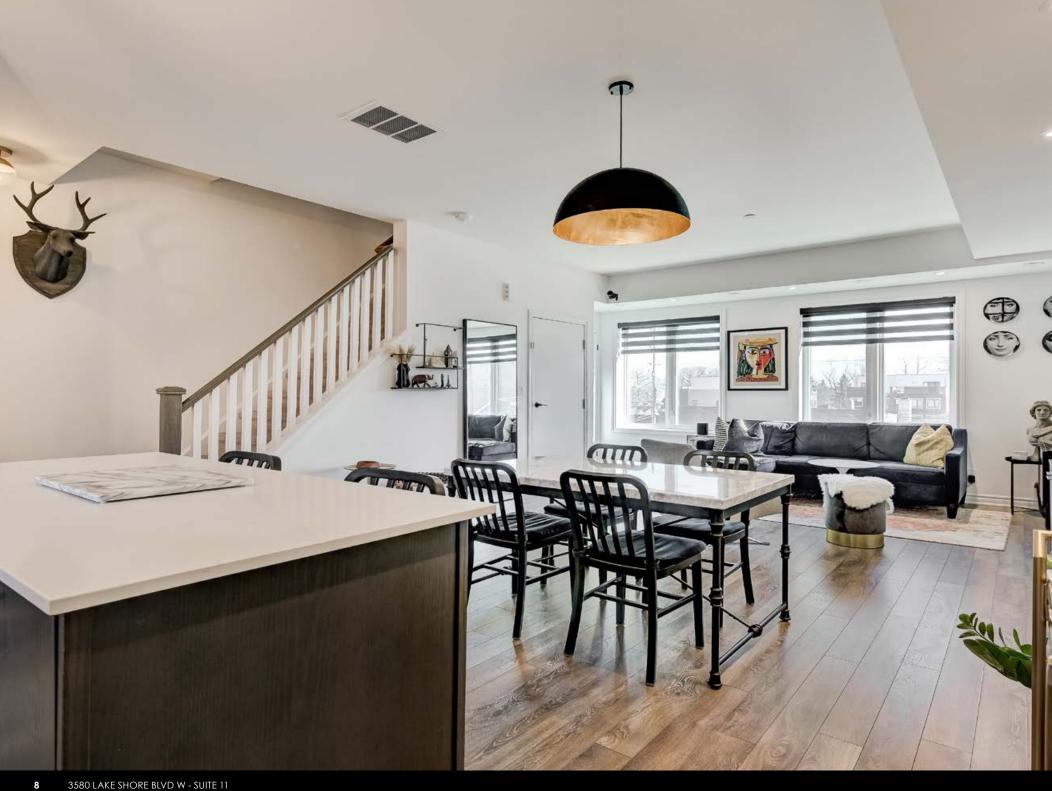

## **PRESENTED BY**

LINA PORRETTA & FRANCESCO PORRETTA

Brokers

Modern Minto-Built ('19) Energy Efficient And Storage Friendly Townhouse! 2 Bedrooms, 2.5 Bathrooms, Garage Parking, Oversized Private Locker, And Massive Rooftop Terrace! Bright Open Concept Main Floor With North-South Exposure. Kitchen With Standalone Island, Quartz Countertops, Black Accents, And Stainless-Steel Appliances. Main Floor Powder Room With Beautiful Tile Work. Laminate Floors Throughout, Roller-Blinds + Curtains, Barn Door, Custom Cabinetry, And Pot Lights... Too Many Upgrades To List – See It To Believe It! Primary Bedroom Features Ensuite Bathroom, Mirrored Closet With Built-Ins, And Balcony. Truly One Of A Kind! Vibrant Family Friendly Long Branch Neighbourhood. Steps To Everyday Amenities, Parks, Toronto's Waterfront, Sherway Gardens, Quick Commute To The Core. 427/Gardiner, Long Branch Go, And TTC Service At Your Door. The Total Package!