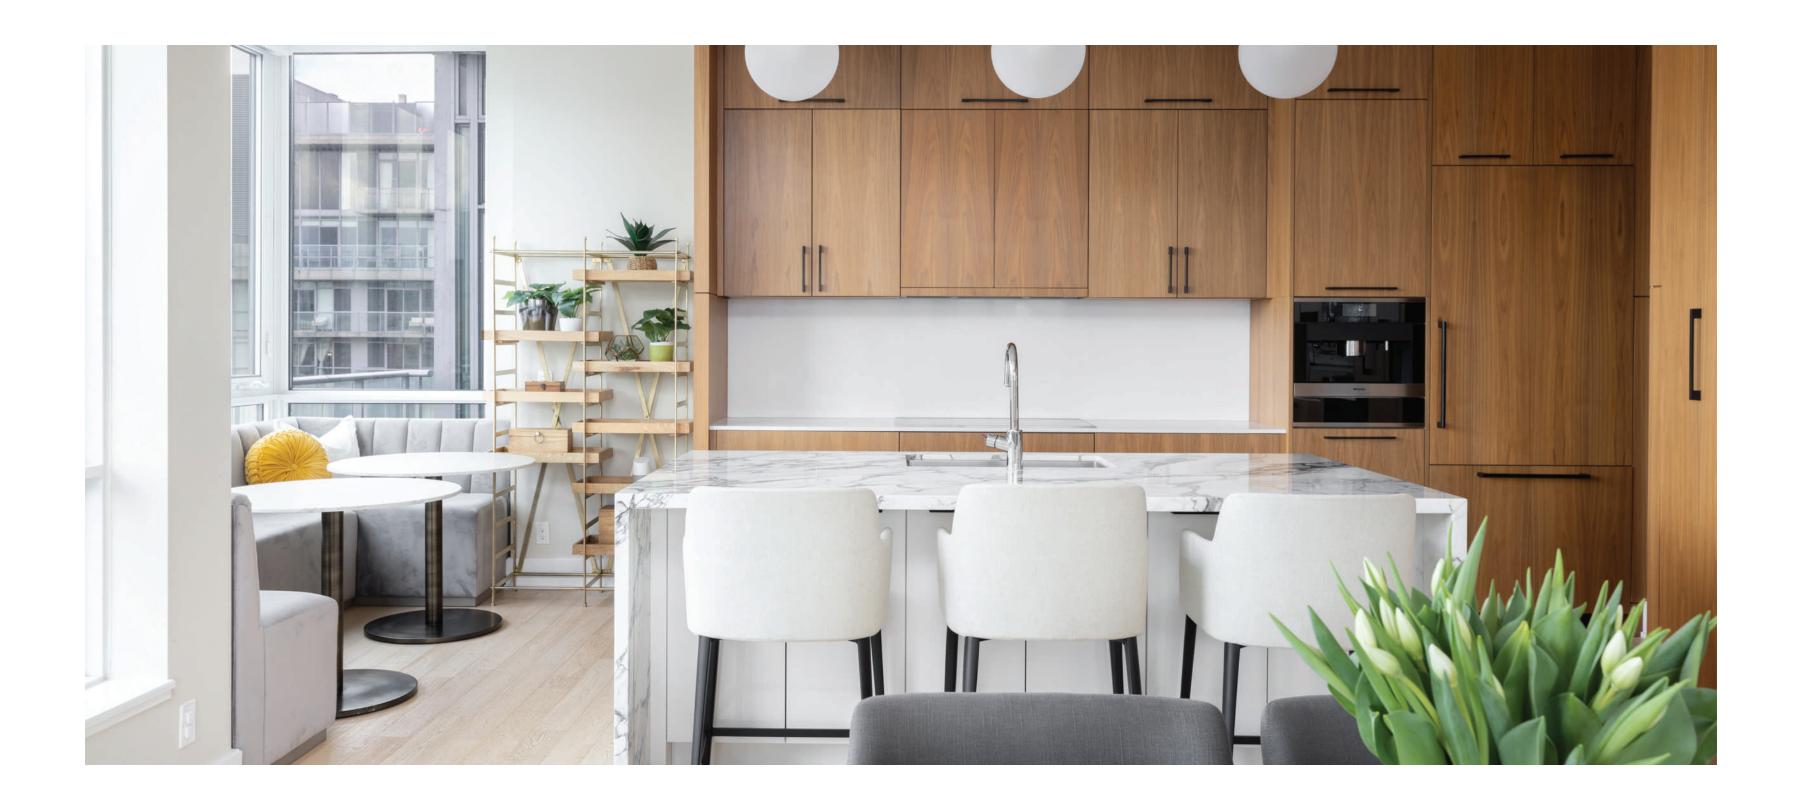

#### **ALL THE RIGHT INGREDIENTS**

With Miele integrated appliances, a fabulous centre island, and breakfast area, this kitchen is master chef ready.

#### **APPLIANCES**

Miele Integrated Refrigerator
Miele Induction Stove-top
Miele Warming Drawer
Miele Wall Oven
MieleConvection Oven/Microwave
Miele Integrated Dishwasher
Miele Coffee & Espresso Bar
Miele Wine Fridge