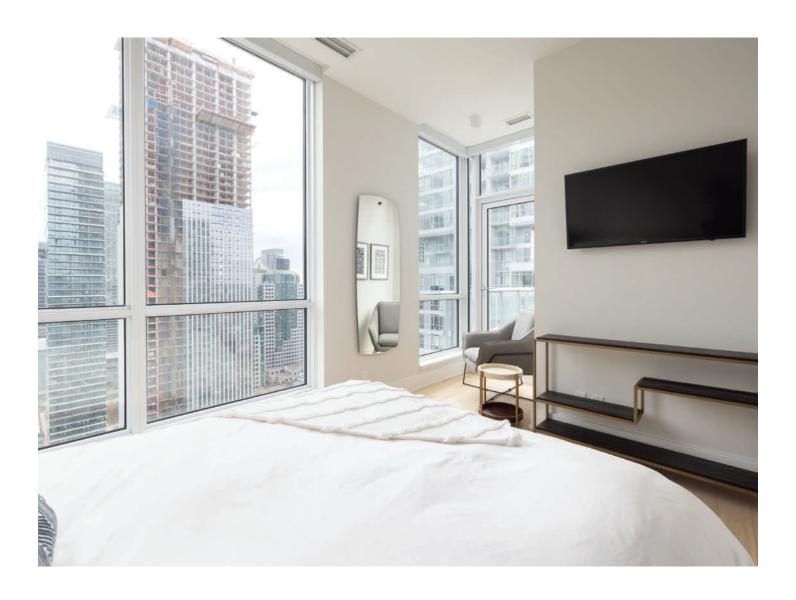

#### LIVING ILLUMINATED

Generous floor to ceiling windows overlooking North/East/South Toronto. This allows an abundance of natural light to wash over the living space, acting as a radiantly calm sanctuary.

Breathtaking views ground you. The pulse of the city surrounds you.