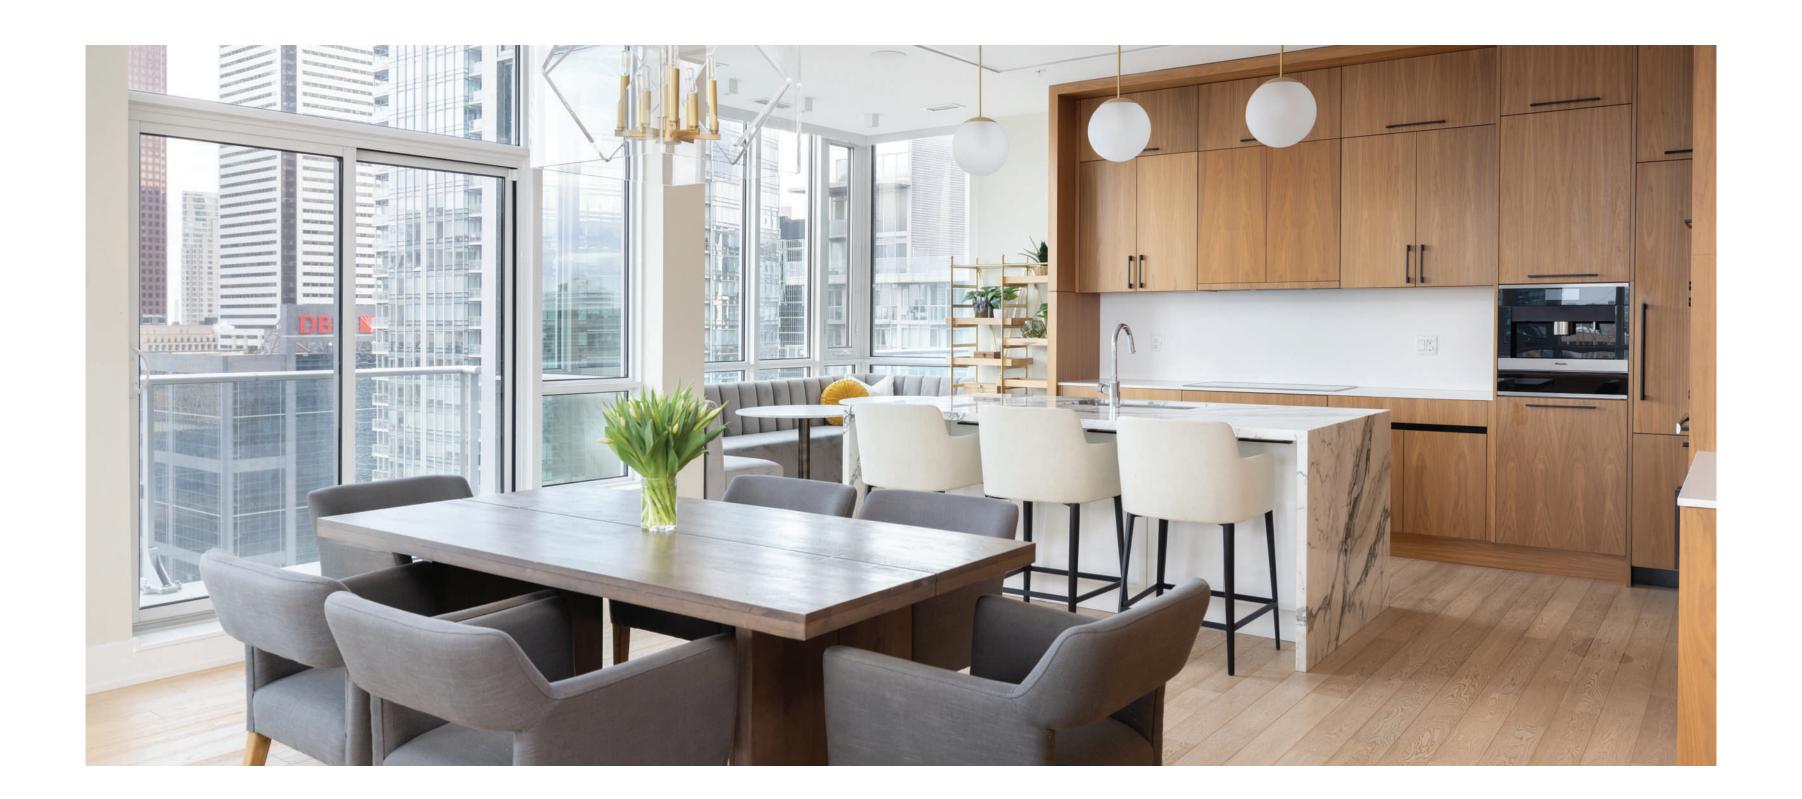

#### **ALL THE RIGHT INGREDIENTS**

With Miele integrated appliances, a fabulous centre island, and breakfast area, this kitchen is master chef ready.

#### **APPLIANCES**

Miele Integrated Refrigerator
Miele Induction Stove-top
Miele Warming Drawer
Miele Wall Oven
MieleConvection Oven/Microwave
Miele Integrated Dishwasher
Miele Coffee & Espresso Bar
Miele Wine Fridge