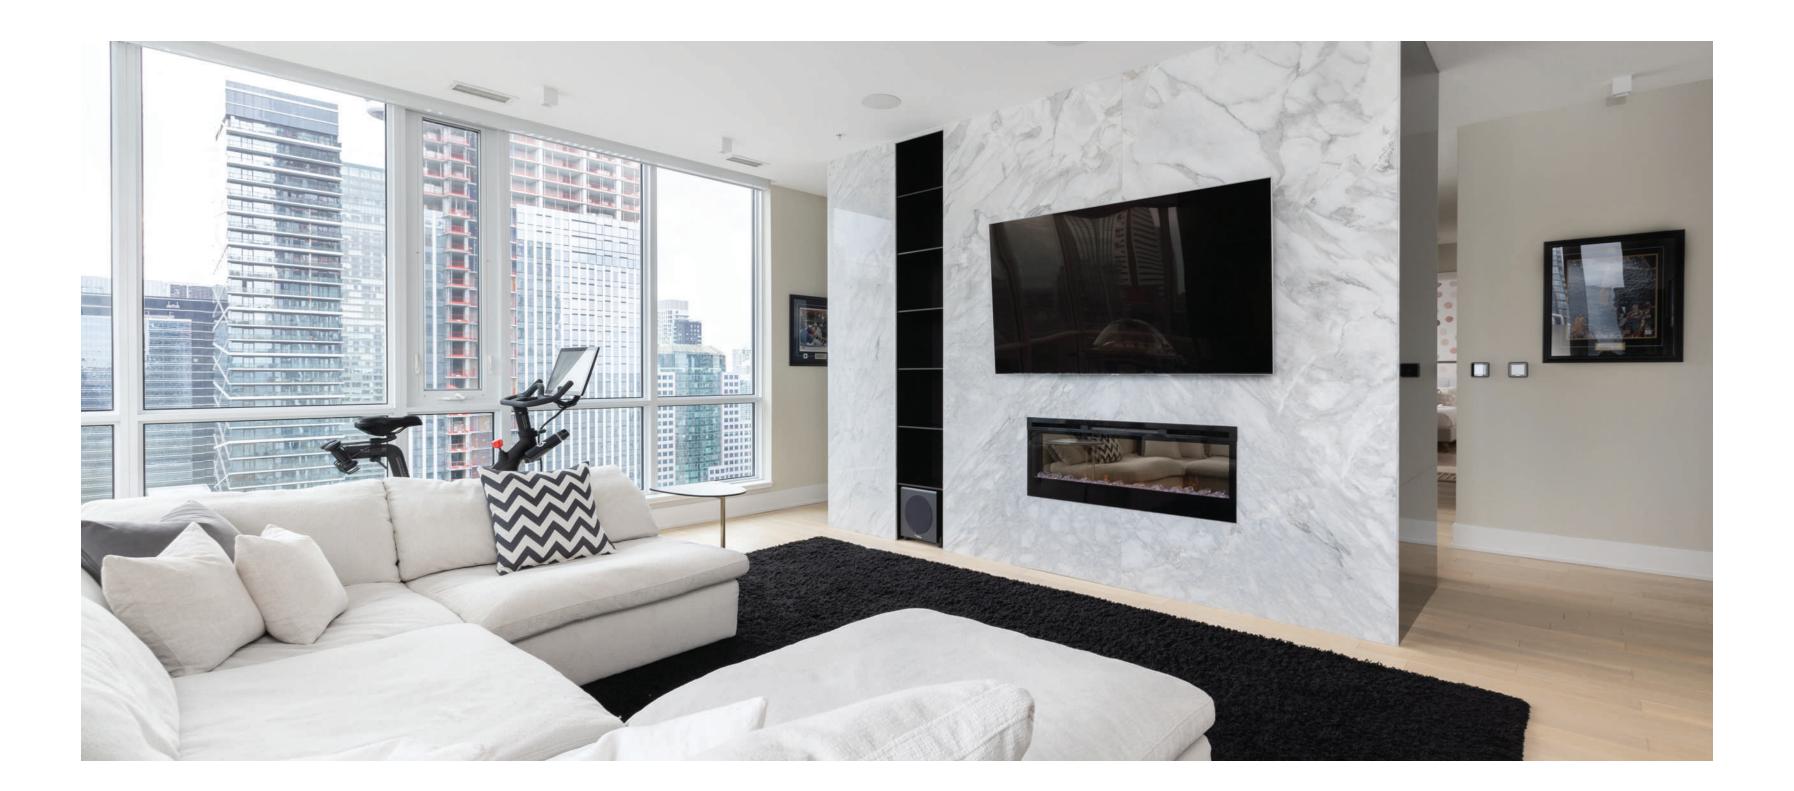

#### **EXTRAORDINARY TASTE**

A room that raises the benchmark for family living. A beautiful marble wall media unit with fireplace.
Built-in ceiling speakers. Captivating floor to ceiling windows with automated roller blinds.
Walk-out to a private balcony. It doesn't get better.

#### LIVING ILLUMINATED

Generous floor to ceiling windows overlooking North/East/South Toronto. This allows an abundance of natural light to wash over the living space, acting as a radiantly calm sanctuary.

Breathtaking views ground you. The pulse of the city surrounds you.