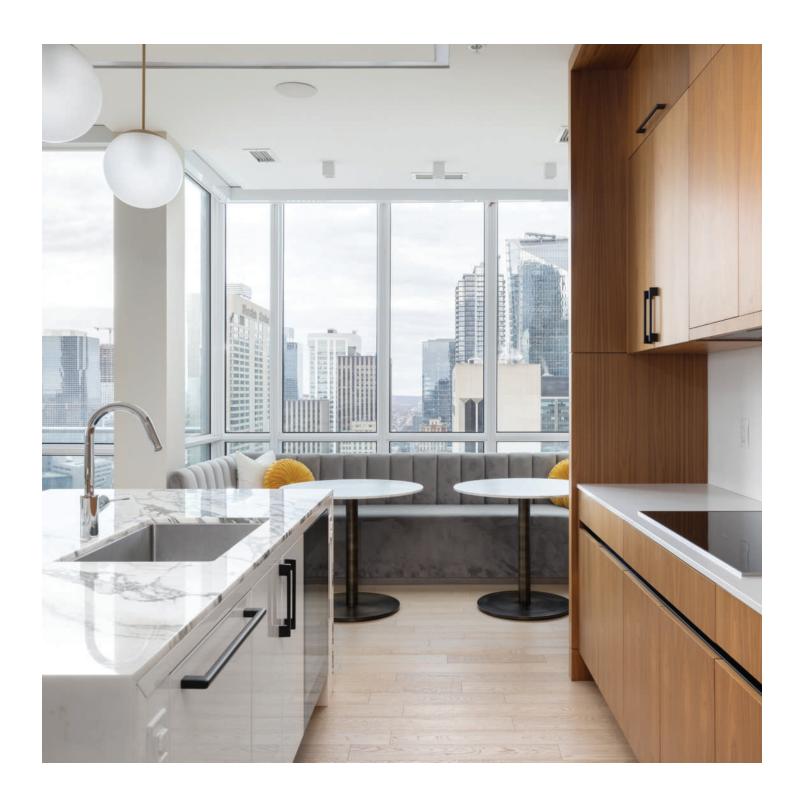

#### **ALL THE RIGHT INGREDIENTS**

With Miele integrated appliances, a fabulous centre island, and breakfast area, this kitchen is master chef ready.

#### **APPLIANCES**

Miele Integrated Refrigerator
Miele Induction Stove-top
Miele Warming Drawer
Miele Wall Oven
MieleConvection Oven/Microwave
Miele Integrated Dishwasher
Miele Coffee & Espresso Bar
Miele Wine Fridge