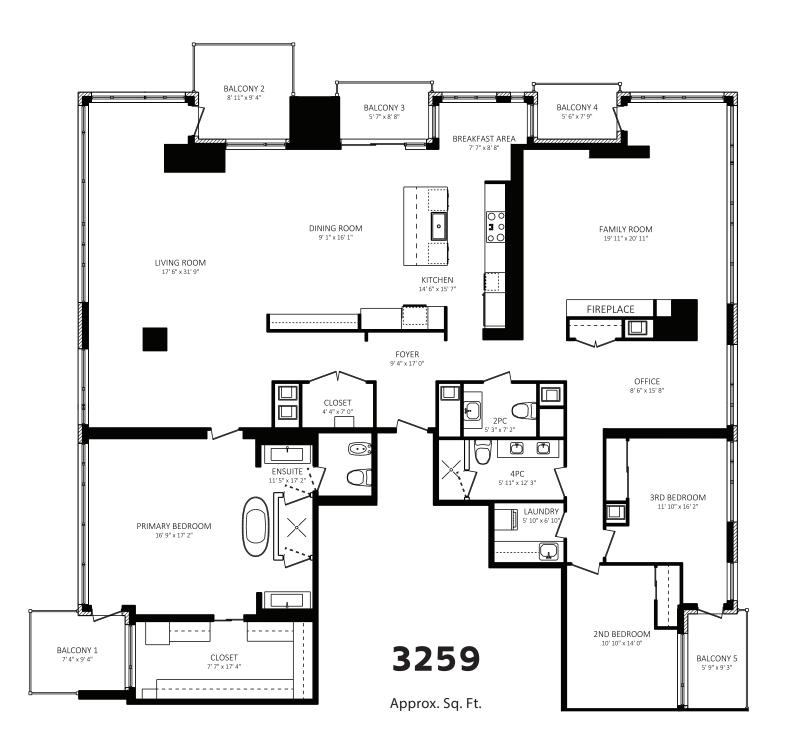

#### 3.5 | 2.5

Bedrooms

Bathrooms

#### 002 | 002 | 005

Parking

Lockers

**Balconies** 

3200+

Square Footage

007