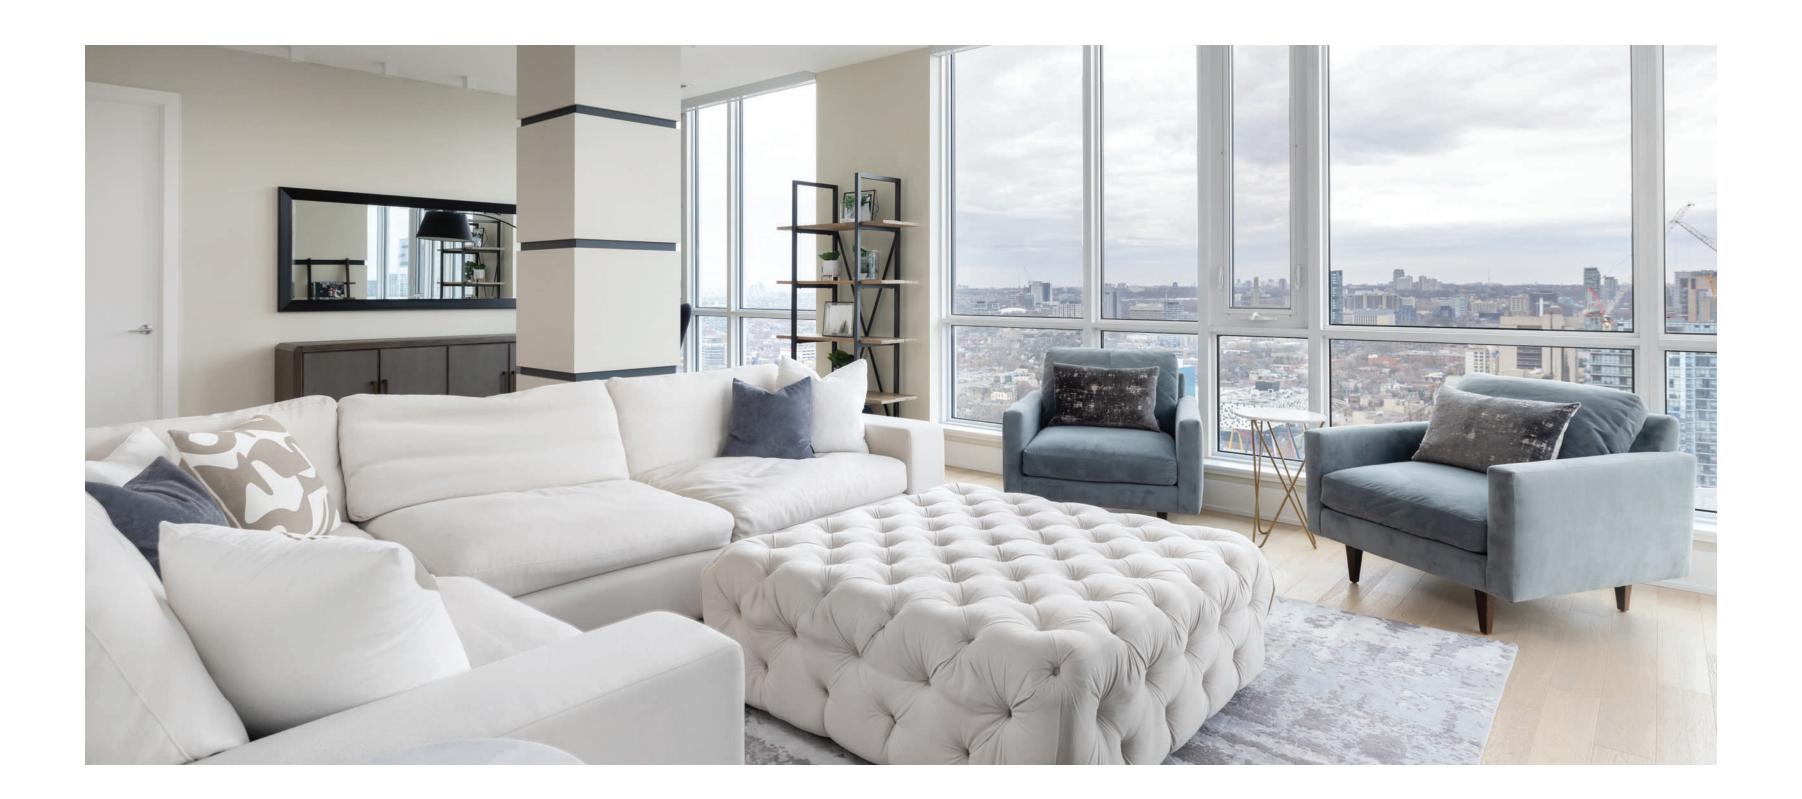

#### LIVING ILLUMINATED

Generous floor to ceiling windows overlooking North/East/South Toronto. This allows an abundance of natural light to wash over the living space, acting as a radiantly calm sanctuary.

Breathtaking views ground you. The pulse of the city surrounds you.