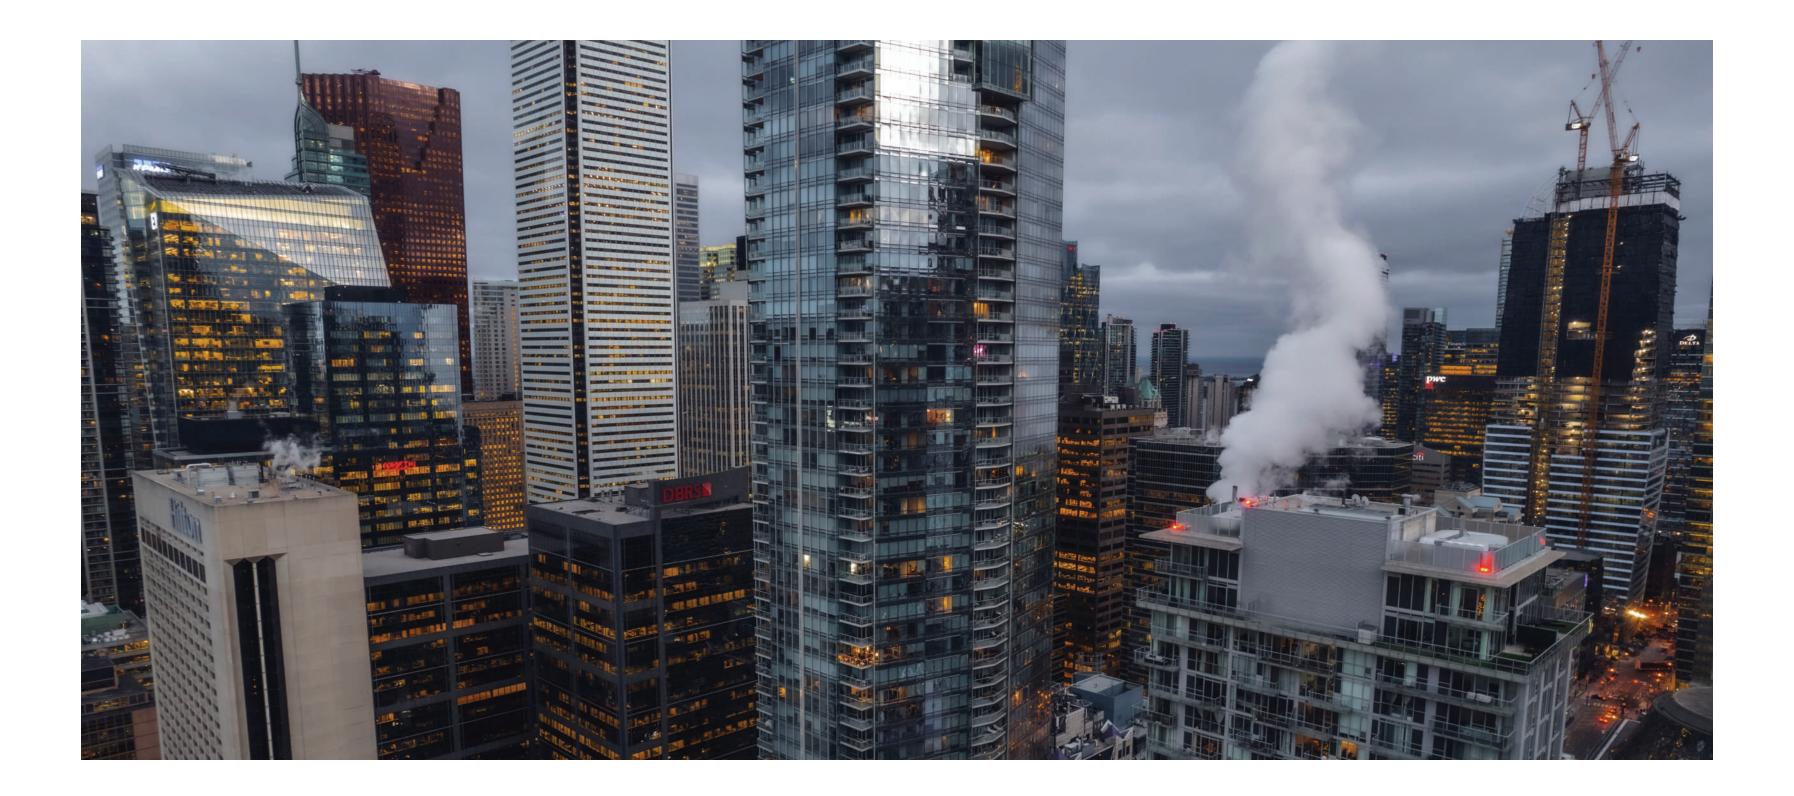

#### LIVING ILLUMINATED

Generous floor to ceiling windows overlooking North/East/South Toronto. This allows an abundance of natural light to wash over the living space, acting as a radiantly calm sanctuary.

Breathtaking views ground you. The pulse of the city surrounds you.