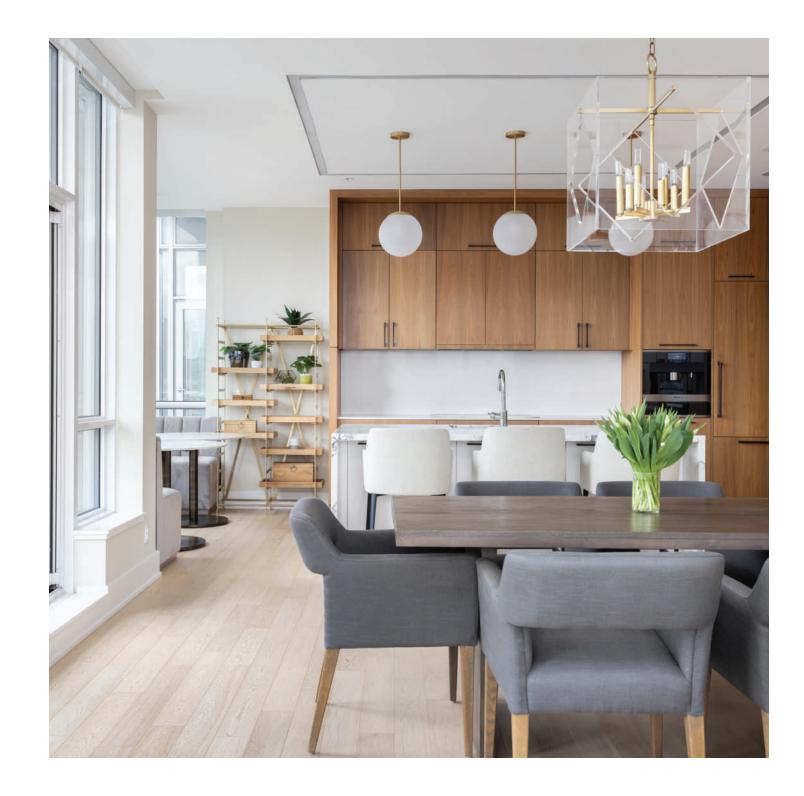

#### **ALL THE RIGHT INGREDIENTS**

With Miele integrated appliances, a fabulous centre island, and breakfast area, this kitchen is master chef ready.

#### **APPLIANCES**

Miele Integrated Refrigerator
Miele Induction Stove-top
Miele Warming Drawer
Miele Wall Oven
MieleConvection Oven/Microwave
Miele Integrated Dishwasher
Miele Coffee & Espresso Bar
Miele Wine Fridge