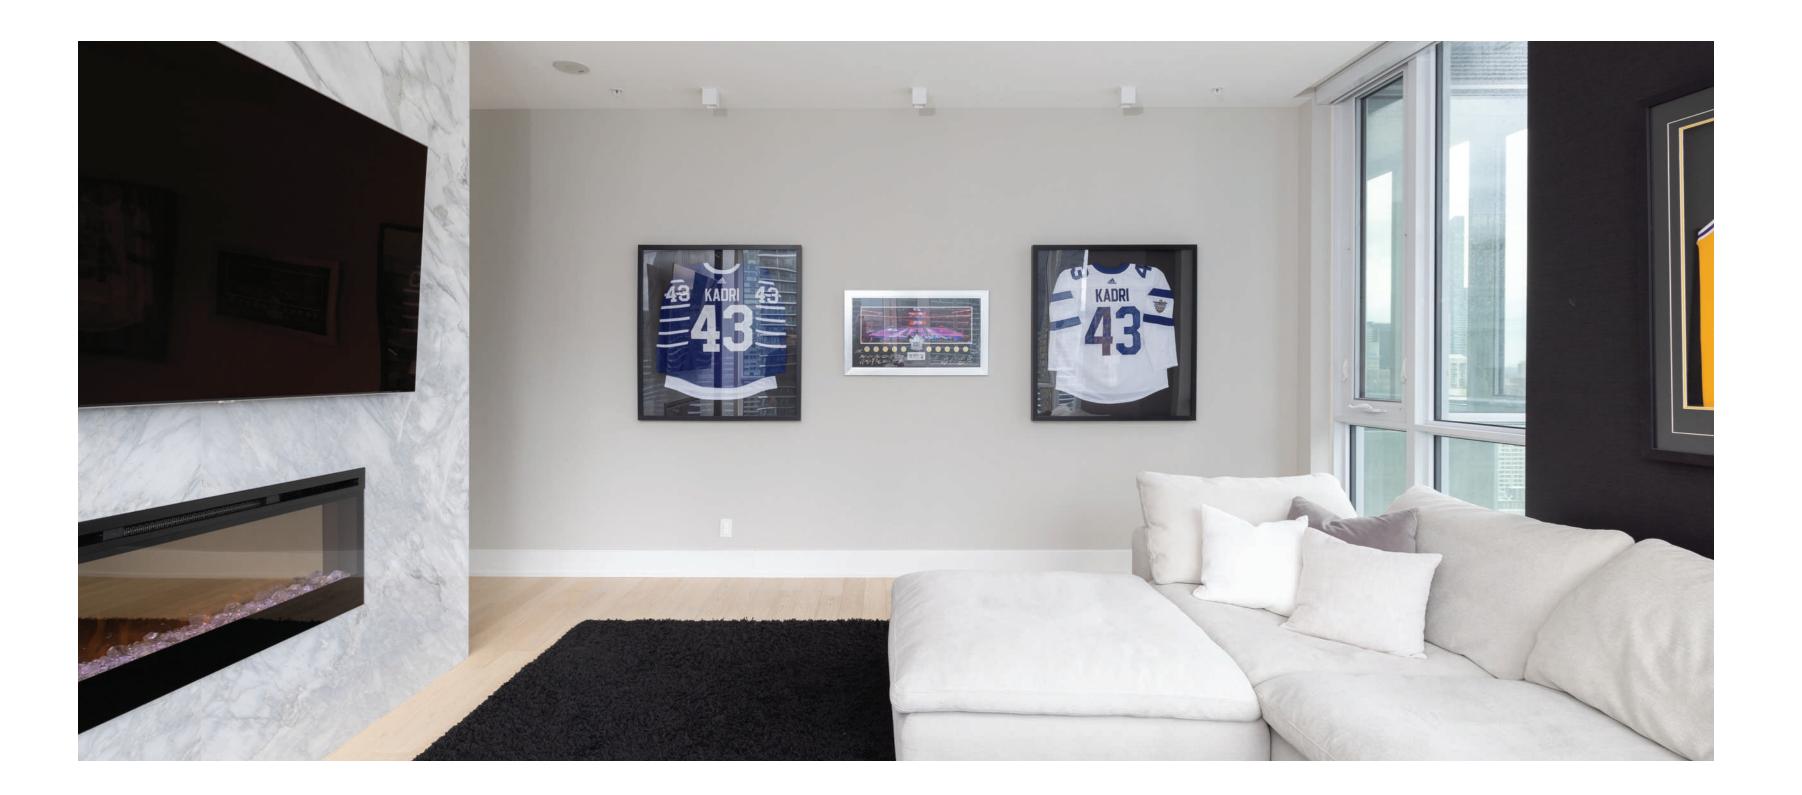

#### **EXTRAORDINARY TASTE**

A room that raises the benchmark for family living. A beautiful marble wall media unit with fireplace.
Built-in ceiling speakers. Captivating floor to ceiling windows with automated roller blinds.
Walk-out to a private balcony. It doesn't get better.