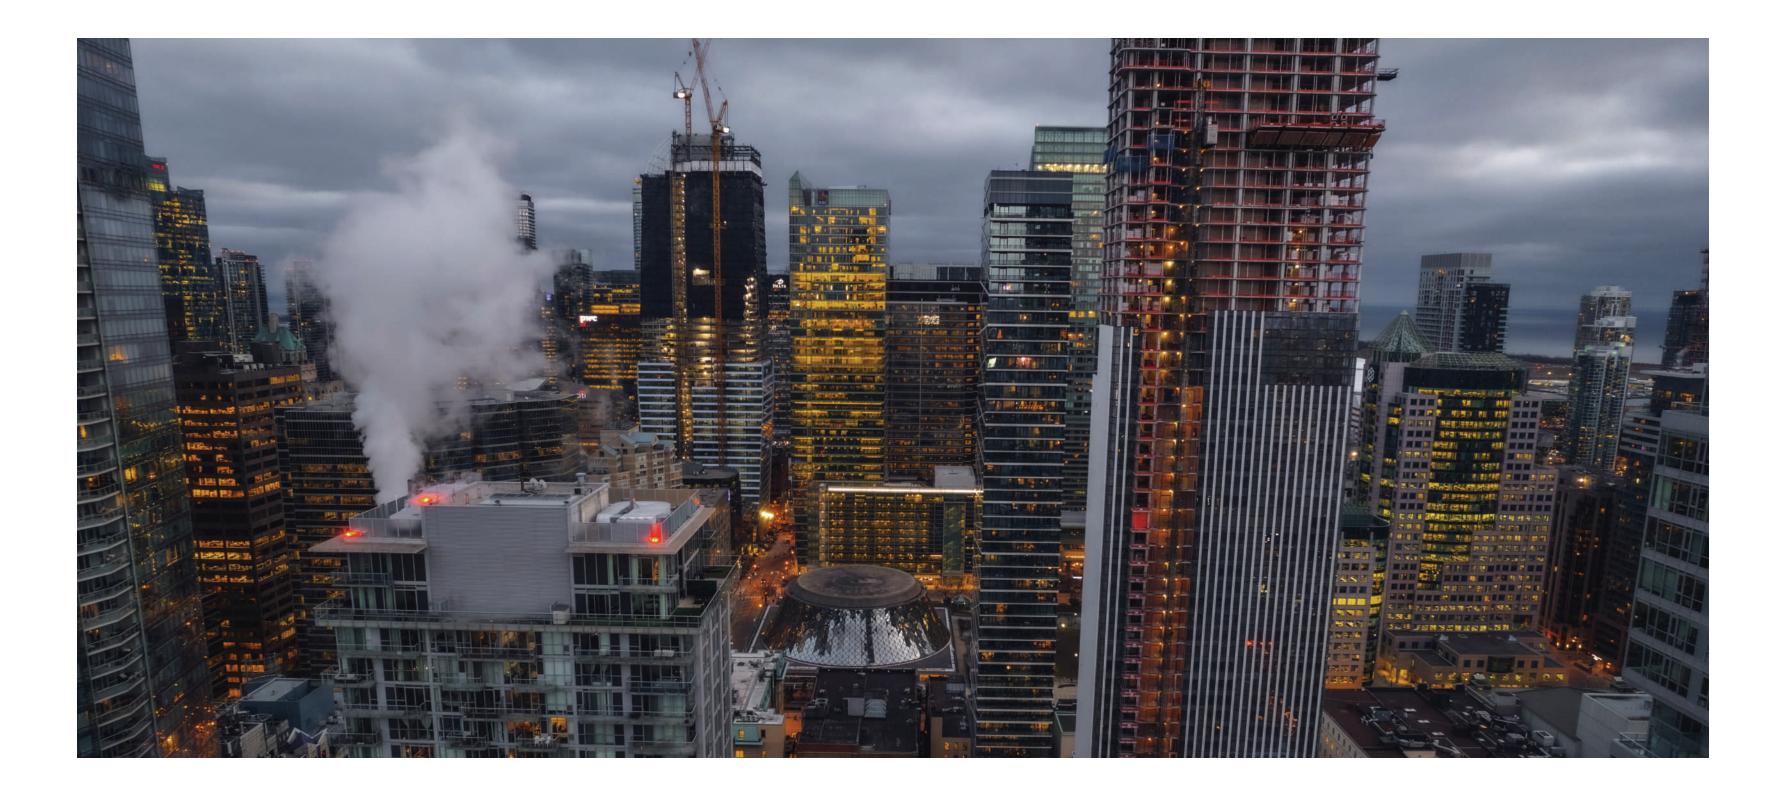

#### LIVING ILLUMINATED

Generous floor to ceiling windows overlooking North/East/South Toronto. This allows an abundance of natural light to wash over the living space, acting as a radiantly calm sanctuary.

Breathtaking views ground you. The pulse of the city surrounds you.