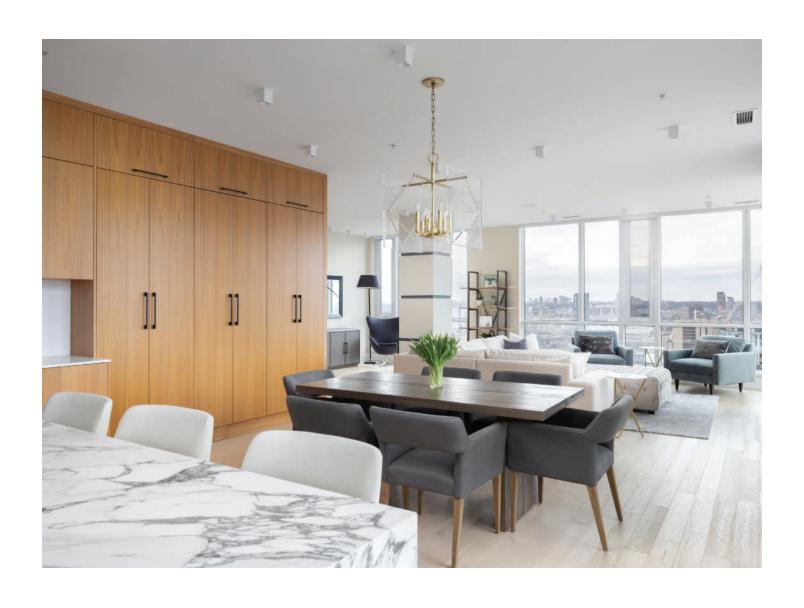

#### **EXTRAORDINARY TASTE**

A room that raises the benchmark for family living. A beautiful marble wall media unit with fireplace.
Built-in ceiling speakers. Captivating floor to ceiling windows with automated roller blinds.
Walk-out to a private balcony. It doesn't get better.

#### LIVING ILLUMINATED

Generous floor to ceiling windows overlooking North/East/South Toronto. This allows an abundance of natural light to wash over the living space, acting as a radiantly calm sanctuary.

Breathtaking views ground you. The pulse of the city surrounds you.