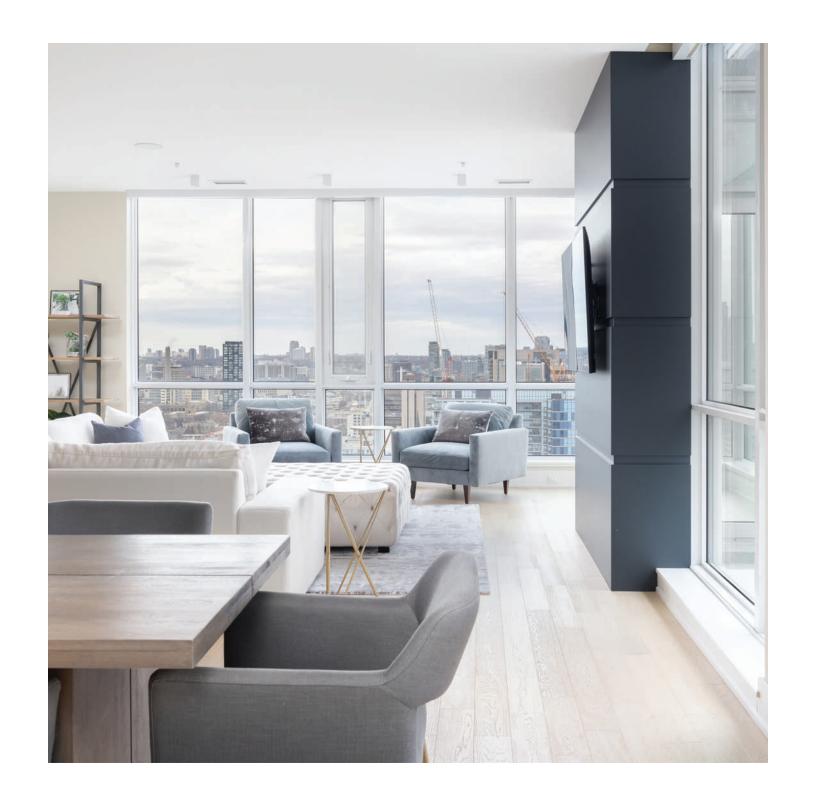

#### **EXTRAORDINARY TASTE**

A room that raises the benchmark for family living. A beautiful marble wall media unit with fireplace.
Built-in ceiling speakers. Captivating floor to ceiling windows with automated roller blinds.
Walk-out to a private balcony. It doesn't get better.

#### LIVING ILLUMINATED

Generous floor to ceiling windows overlooking North/East/South Toronto. This allows an abundance of natural light to wash over the living space, acting as a radiantly calm sanctuary.

Breathtaking views ground you. The pulse of the city surrounds you.