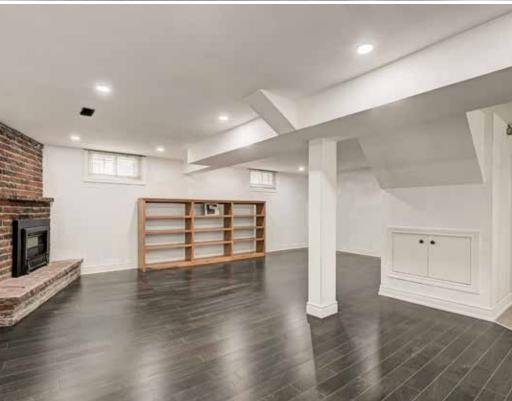

## Move-in Ready Family Home

Move-in Ready Detached Home in Martingrove Gardens! Private Driveway with Rare Double Car Brick Garage with 100 Amp Sub Panel, Fully Fenced Expansive Backyard with Mature Trees - A Gardeners Dream! All on a Fabulous Pie Shaped Lot. Updated Kitchen with Moveable Island. Bright Open Concept Main Floor with Pot Lights Throughout and Powder Room. Well-Sized Bedrooms. Basement Rec Room with Gas Fireplace. Must See in Person to Appreciate all that this Home Has to Offer! Family Friendly Community. Walk to Parks, Schools, Shops, and Everyday Amenities. Easy Access to Major Highways, Pearson/UpX, and Golf Courses.