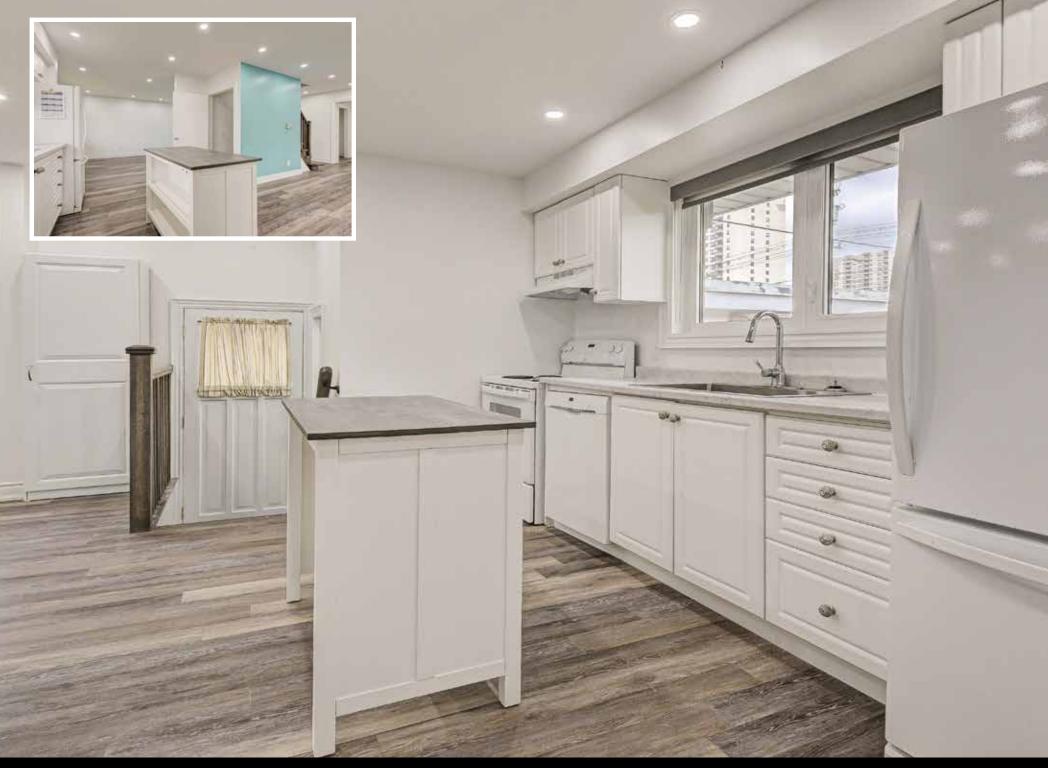

## Move-in Ready Family Home

Move-in Ready Detached Home in Martingrove Gardens! Private Driveway with Rare Double Car Brick Garage with 100 Amp Sub Panel, Fully Fenced Expansive Backyard with Mature Trees - A Gardeners Dream! All on a Fabulous Pie Shaped Lot. Updated Kitchen with Moveable Island. Bright Open Concept Main Floor with Pot Lights Throughout and Powder Room. Well-Sized Bedrooms. Basement Rec Room with Gas Fireplace. Must See in Person to Appreciate all that this Home Has to Offer! Family Friendly Community. Walk to Parks, Schools, Shops, and Everyday Amenities. Easy Access to Major Highways, Pearson/UpX, and Golf Courses.