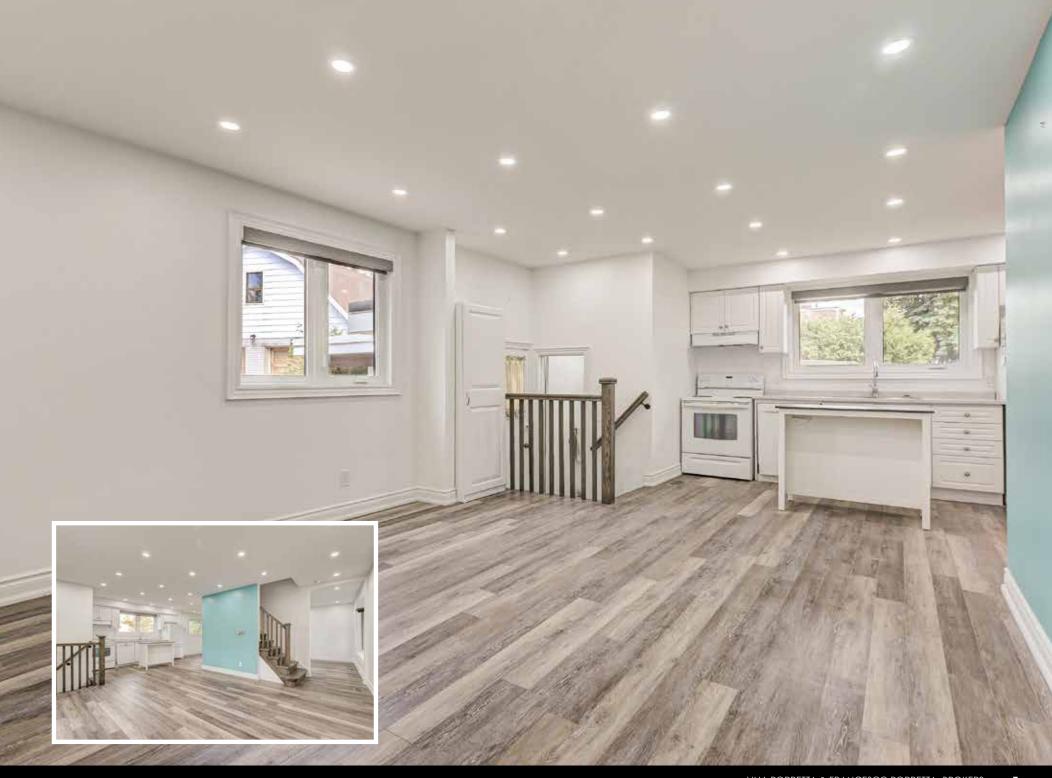

## Move-in Ready Family Home

Move-in Ready Detached Home in Martingrove Gardens! Private Driveway with Rare Double Car Brick Garage with 100 Amp Sub Panel, Fully Fenced Expansive Backyard with Mature Trees - A Gardeners Dream! All on a Fabulous Pie Shaped Lot. Updated Kitchen with Moveable Island. Bright Open Concept Main Floor with Pot Lights Throughout and Powder Room. Well-Sized Bedrooms. Basement Rec Room with Gas Fireplace. Must See in Person to Appreciate all that this Home Has to Offer! Family Friendly Community. Walk to Parks, Schools, Shops, and Everyday Amenities. Easy Access to Major Highways, Pearson/UpX, and Golf Courses.