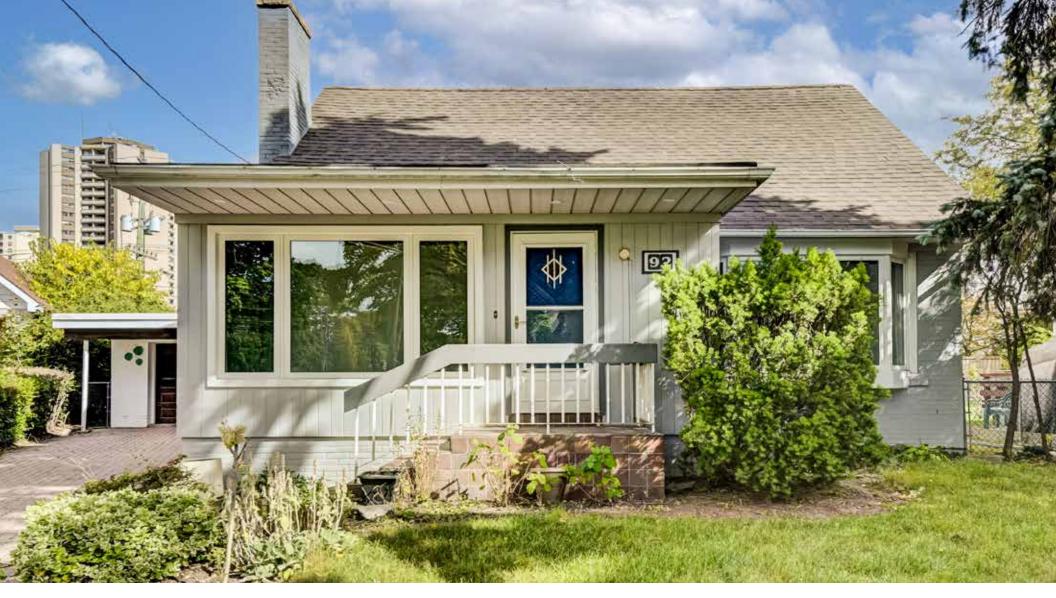

## Move-in Ready Family Home

Move-in Ready Detached Home in Martingrove Gardens! Private Driveway with Rare Double Car Brick Garage with 100 Amp Sub Panel, Fully Fenced Expansive Backyard with Mature Trees - A Gardeners Dream! All on a Fabulous Pie Shaped Lot. Updated Kitchen with Moveable Island. Bright Open Concept Main Floor with Pot Lights Throughout and Powder Room. Well-Sized Bedrooms. Basement Rec Room with Gas Fireplace. Must See in Person to Appreciate all that this Home Has to Offer! Family Friendly Community. Walk to Parks, Schools, Shops, and Everyday Amenities. Easy Access to Major Highways, Pearson/UpX, and Golf Courses.