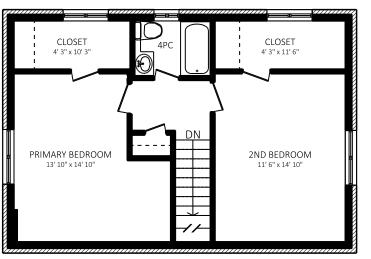

## Move-in Ready Family Home

Move-in Ready Detached Home in Martingrove Gardens! Private Driveway with Rare Double Car Brick Garage with 100 Amp Sub Panel, Fully Fenced Expansive Backyard with Mature Trees - A Gardeners Dream! All on a Fabulous Pie Shaped Lot. Updated Kitchen with Moveable Island. Bright Open Concept Main Floor with Pot Lights Throughout and Powder Room. Well-Sized Bedrooms. Basement Rec Room with Gas Fireplace. Must See in Person to Appreciate all that this Home Has to Offer! Family Friendly Community. Walk to Parks, Schools, Shops, and Everyday Amenities. Easy Access to Major Highways, Pearson/UpX, and Golf Courses.

SECOND FLOOR 672 Sq.Ft. Approx. 8' Ceiling