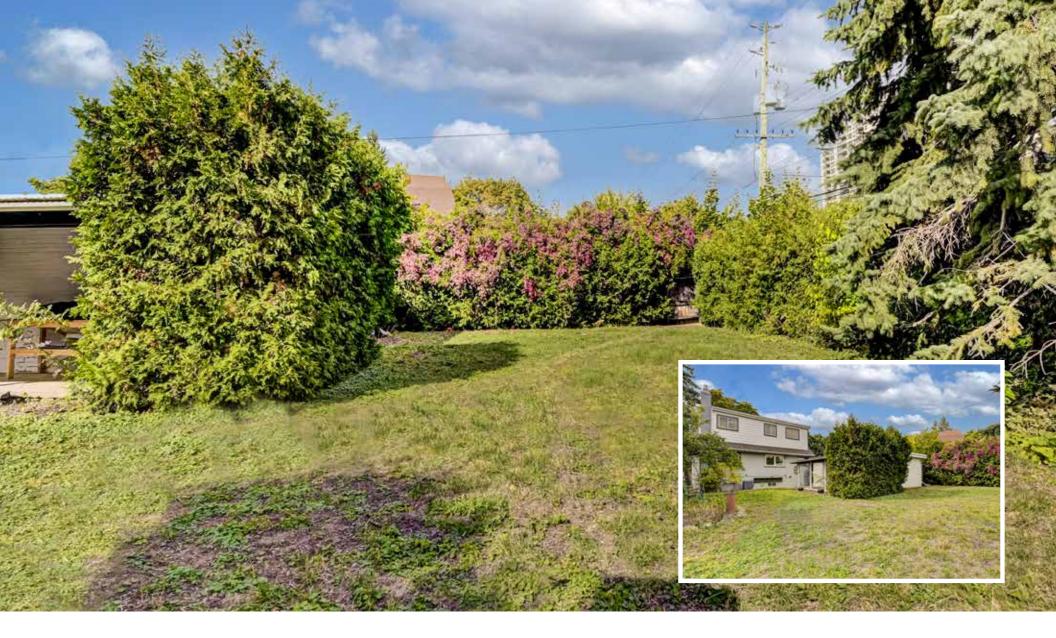

## Move-in Ready Family Home

Move-in Ready Detached Home in Martingrove Gardens! Private Driveway with Rare Double Car Brick Garage with 100 Amp Sub Panel, Fully Fenced Expansive Backyard with Mature Trees - A Gardeners Dream! All on a Fabulous Pie Shaped Lot. Updated Kitchen with Moveable Island. Bright Open Concept Main Floor with Pot Lights Throughout and Powder Room. Well-Sized Bedrooms. Basement Rec Room with Gas Fireplace. Must See in Person to Appreciate all that this Home Has to Offer! Family Friendly Community. Walk to Parks, Schools, Shops, and Everyday Amenities. Easy Access to Major Highways, Pearson/UpX, and Golf Courses.