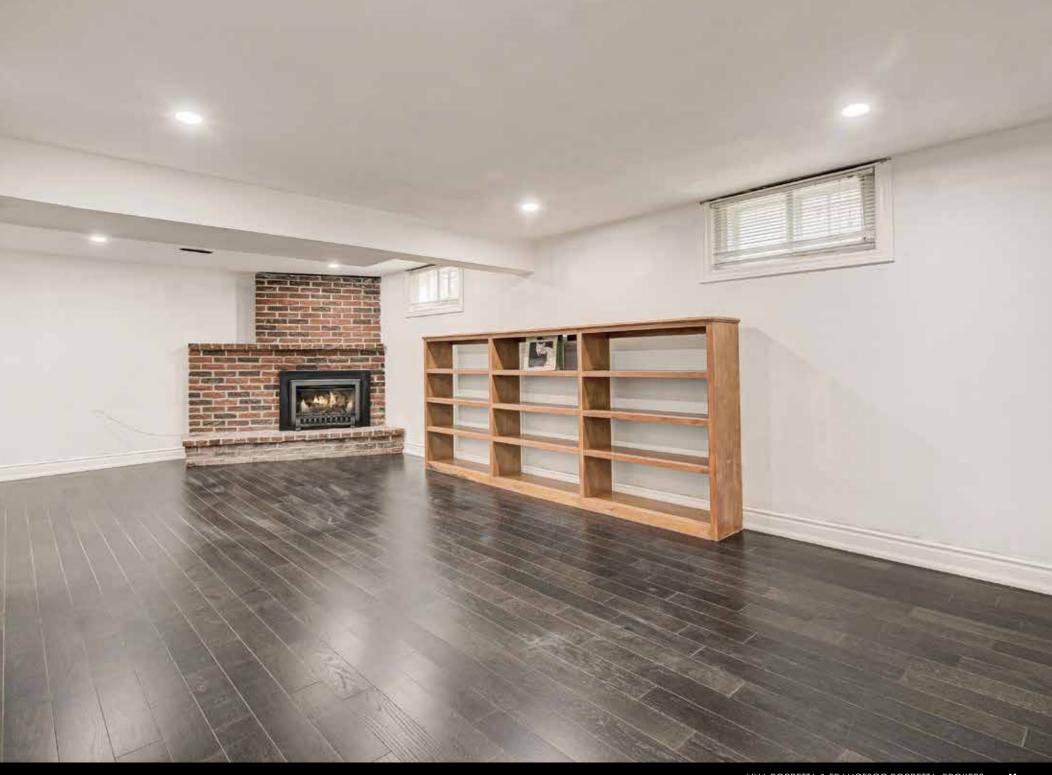

## Move-in Ready Family Home

Move-in Ready Detached Home in Martingrove Gardens! Private Driveway with Rare Double Car Brick Garage with 100 Amp Sub Panel, Fully Fenced Expansive Backyard with Mature Trees - A Gardeners Dream! All on a Fabulous Pie Shaped Lot. Updated Kitchen with Moveable Island. Bright Open Concept Main Floor with Pot Lights Throughout and Powder Room. Well-Sized Bedrooms. Basement Rec Room with Gas Fireplace. Must See in Person to Appreciate all that this Home Has to Offer! Family Friendly Community. Walk to Parks, Schools, Shops, and Everyday Amenities. Easy Access to Major Highways, Pearson/UpX, and Golf Courses.