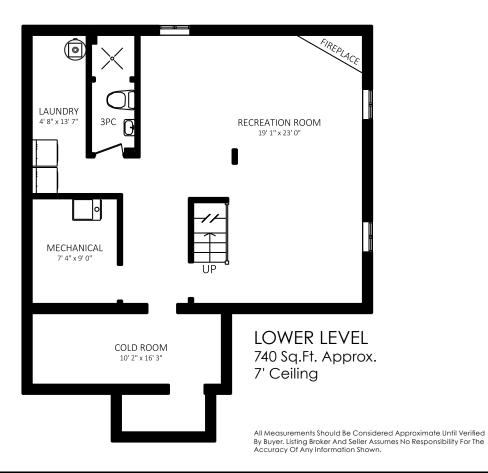

## Move-in Ready Family Home

Move-in Ready Detached Home in Martingrove Gardens! Private Driveway with Rare Double Car Brick Garage with 100 Amp Sub Panel, Fully Fenced Expansive Backyard with Mature Trees - A Gardeners Dream! All on a Fabulous Pie Shaped Lot. Updated Kitchen with Moveable Island. Bright Open Concept Main Floor with Pot Lights Throughout and Powder Room. Well-Sized Bedrooms. Basement Rec Room with Gas Fireplace. Must See in Person to Appreciate all that this Home Has to Offer! Family Friendly Community. Walk to Parks, Schools, Shops, and Everyday Amenities. Easy Access to Major Highways, Pearson/UpX, and Golf Courses.