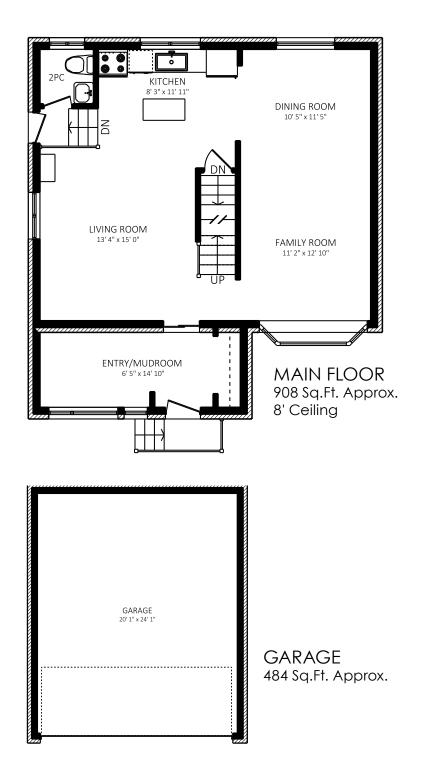

## Move-in Ready Family Home

Move-in Ready Detached Home in Martingrove Gardens! Private Driveway with Rare Double Car Brick Garage with 100 Amp Sub Panel, Fully Fenced Expansive Backyard with Mature Trees - A Gardeners Dream! All on a Fabulous Pie Shaped Lot. Updated Kitchen with Moveable Island. Bright Open Concept Main Floor with Pot Lights Throughout and Powder Room. Well-Sized Bedrooms. Basement Rec Room with Gas Fireplace. Must See in Person to Appreciate all that this Home Has to Offer! Family Friendly Community. Walk to Parks, Schools, Shops, and Everyday Amenities. Easy Access to Major Highways, Pearson/UpX, and Golf Courses.