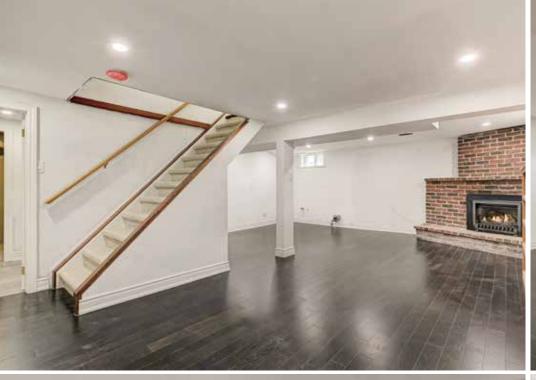

## Move-in Ready Family Home

Move-in Ready Detached Home in Martingrove Gardens! Private Driveway with Rare Double Car Brick Garage with 100 Amp Sub Panel, Fully Fenced Expansive Backyard with Mature Trees - A Gardeners Dream! All on a Fabulous Pie Shaped Lot. Updated Kitchen with Moveable Island. Bright Open Concept Main Floor with Pot Lights Throughout and Powder Room. Well-Sized Bedrooms. Basement Rec Room with Gas Fireplace. Must See in Person to Appreciate all that this Home Has to Offer! Family Friendly Community. Walk to Parks, Schools, Shops, and Everyday Amenities. Easy Access to Major Highways, Pearson/UpX, and Golf Courses.