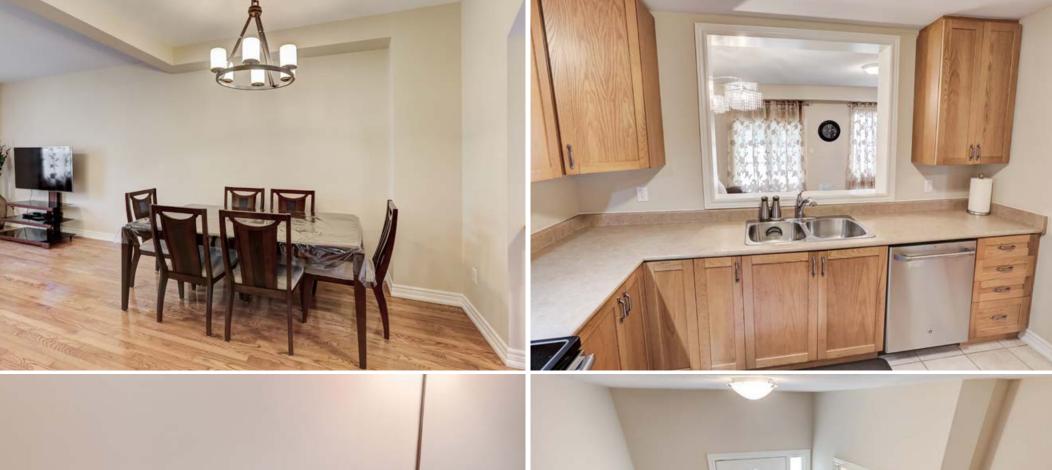

## 2086 ENGLISH CRESCENT

Fabulous Freehold Townhouse in Sought After Family Friendly Orchard Neighbourhood!

Functional Open Concept Floor Plan. Well Sized Principal Rooms. Large Kitchen with Stainless Steel Appliances. Primary Bedroom Features Ensuite Bath and Walk-in Closet with Built-in Cabinetry. Built-in Garage with Direct Access Indoors. Spacious and Fully Fenced Backyard - Perfect for Entertaining Family and Friends! A Wholesome "Play in the Street" Community All Just Minutes to Shops, Schools, Bronte Creek Provincial Park/Trails, 403/407 and Public Transit!