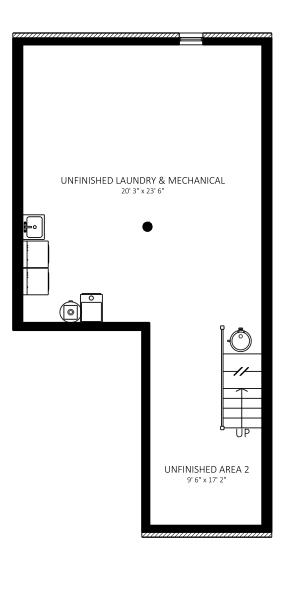

MAIN FLOOR 744 SQUARE FEET APPROX. 9' CEILING

SECOND FLOOR 1005 SQUARE FEET APPROX. 8' CEILING

LOWER LEVEL 744 SQUARE FEET APPROX. 7'6" CEILING

All Measurements Should Be Considered Approximate Until Verified By Buyer. Listing Broker And Seller Assumes No Responsibility For The Accuracy Of Any Information Shown.