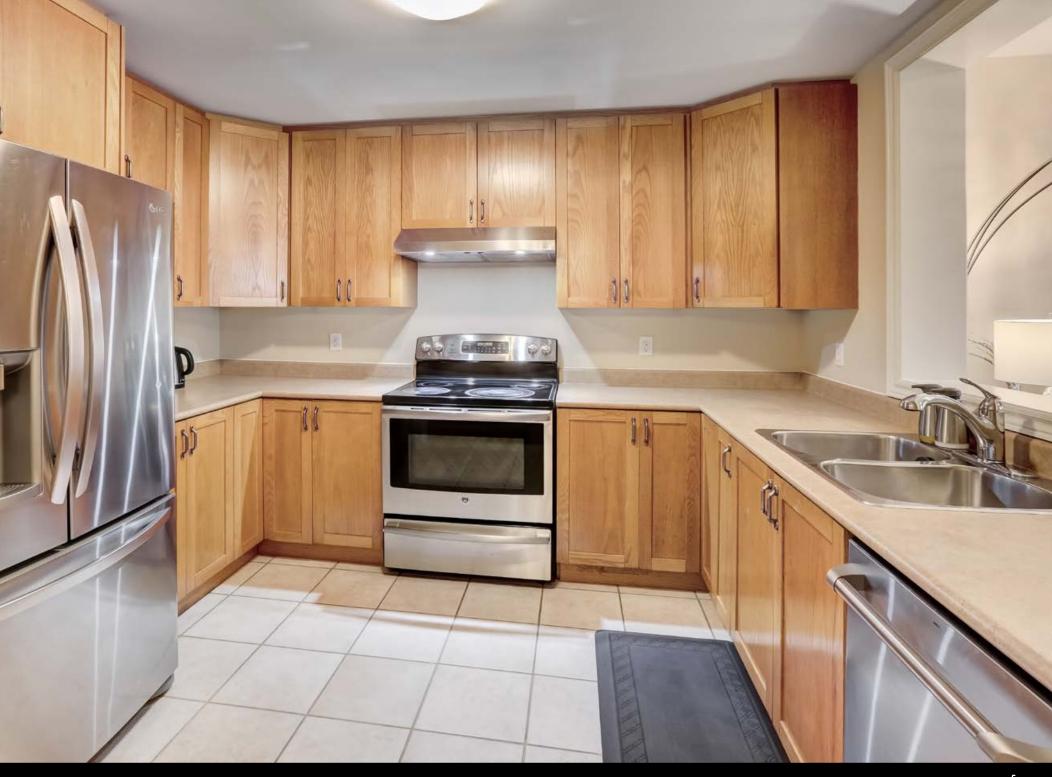

## 2086 ENGLISH CRESCENT

Fabulous Freehold Townhouse in Sought After Family Friendly Orchard Neighbourhood!

Functional Open Concept Floor Plan. Well Sized Principal Rooms. Large Kitchen with Stainless Steel Appliances. Primary Bedroom Features Ensuite Bath and Walk-in Closet with Built-in Cabinetry. Built-in Garage with Direct Access Indoors. Spacious and Fully Fenced Backyard - Perfect for Entertaining Family and Friends! A Wholesome "Play in the Street" Community All Just Minutes to Shops, Schools, Bronte Creek Provincial Park/Trails, 403/407 and Public Transit!