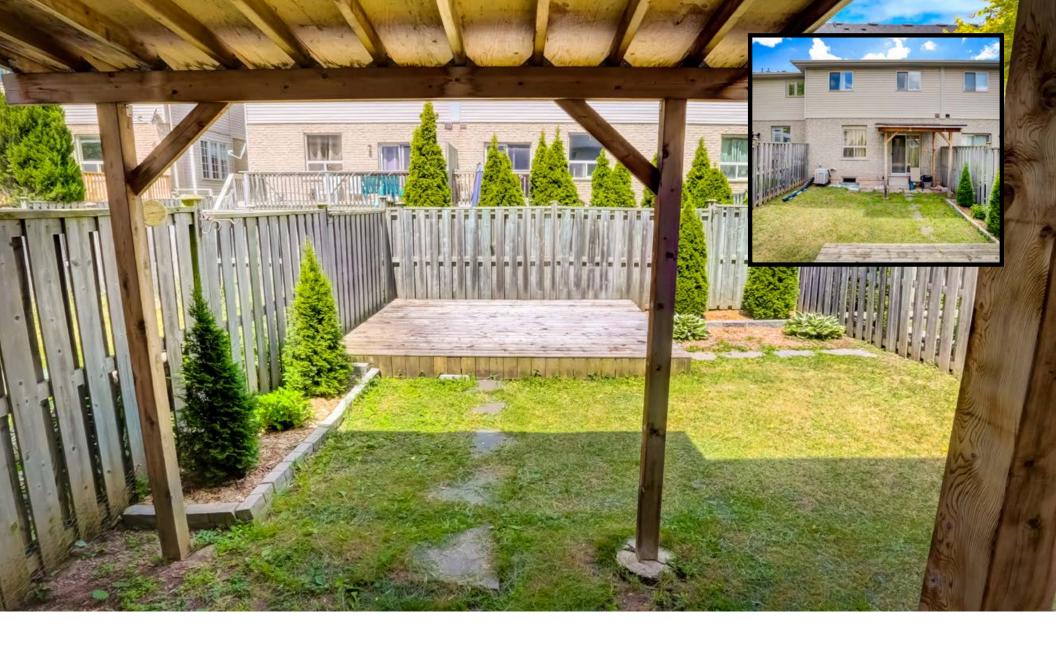

## 2086 ENGLISH CRESCENT

Fabulous Freehold Townhouse in Sought After Family Friendly Orchard Neighbourhood!

Functional Open Concept Floor Plan. Well Sized Principal Rooms. Large Kitchen with Stainless Steel Appliances. Primary Bedroom Features Ensuite Bath and Walk-in Closet with Built-in Cabinetry. Built-in Garage with Direct Access Indoors. Spacious and Fully Fenced Backyard - Perfect for Entertaining Family and Friends! A Wholesome "Play in the Street" Community All Just Minutes to Shops, Schools, Bronte Creek Provincial Park/Trails, 403/407 and Public Transit!