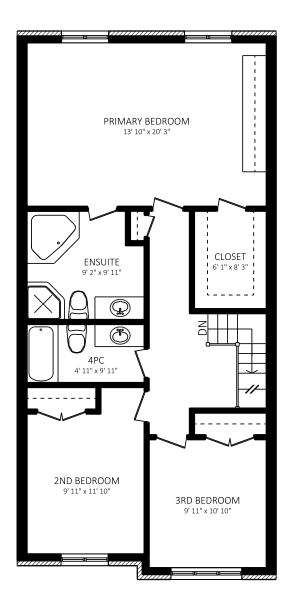

## 2086 ENGLISH CRESCENT

Fabulous Freehold Townhouse in Sought After Family Friendly Orchard Neighbourhood!

Functional Open Concept Floor Plan. Well Sized Principal Rooms. Large Kitchen with Stainless Steel Appliances. Primary Bedroom Features Ensuite Bath and Walk-in Closet with Built-in Cabinetry. Built-in Garage with Direct Access Indoors. Spacious and Fully Fenced Backyard - Perfect for Entertaining Family and Friends! A Wholesome "Play in the Street" Community All Just Minutes to Shops, Schools, Bronte Creek Provincial Park/Trails, 403/407 and Public Transit!

MAIN FLOOR 744 SQUARE FEET APPROX. 9' CEILING

SECOND FLOOR 1005 SQUARE FEET APPROX. 8' CEILING

LOWER LEVEL 744 SQUARE FEET APPROX. 7'6" CEILING

All Measurements Should Be Considered Approximate Until Verified By Buyer. Listing Broker And Seller Assumes No Responsibility For The Accuracy Of Any Information Shown.