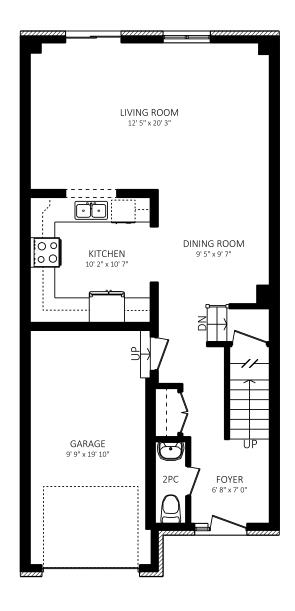

MAIN FLOOR 744 SQUARE FEET APPROX. 9' CEILING

SECOND FLOOR 1005 SQUARE FEET APPROX. 8' CEILING

LOWER LEVEL 744 SQUARE FEET APPROX. 7'6" CEILING

All Measurements Should Be Considered Approximate Until Verified By Buyer. Listing Broker And Seller Assumes No Responsibility For The Accuracy Of Any Information Shown.