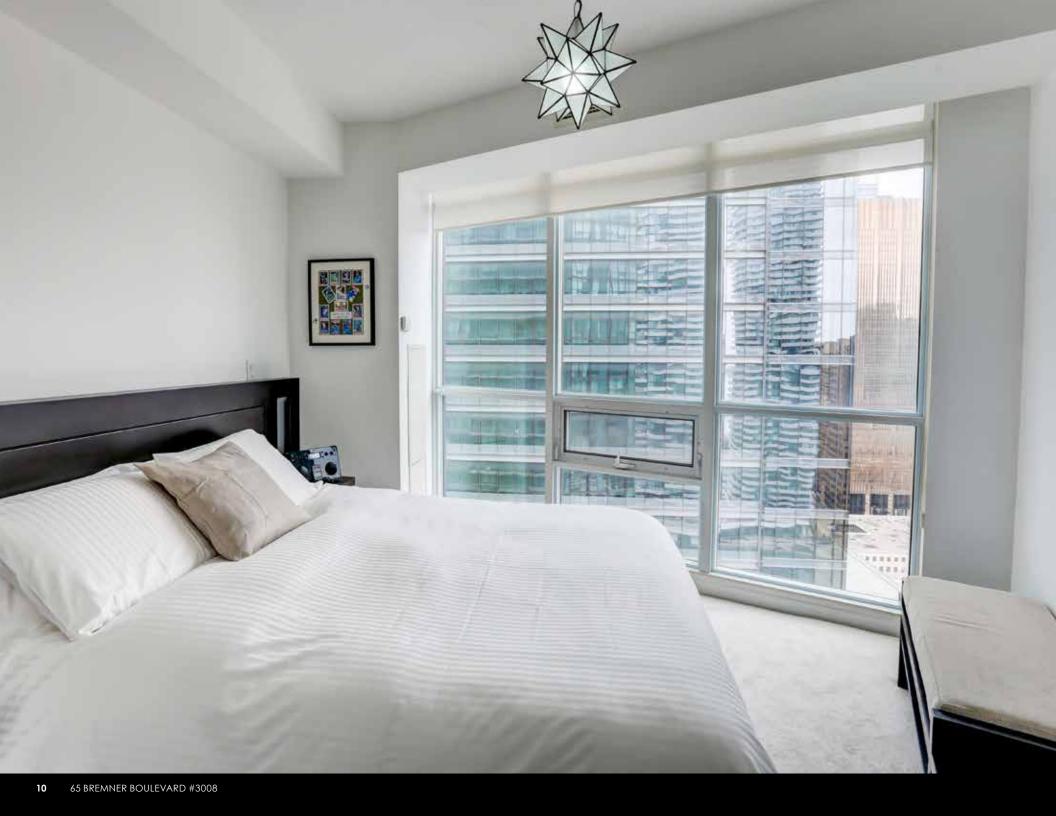

## WELCOME TO MAPLE LEAF SQUARE!

Sought After Toronto Model & Upgraded Throughout! Sun-Filled Corner Suite Features 1016 Sq Ft of Functional Living Space. Floor-to-Ceiling Windows Provides Unobstructed Panoramic North, East, and South City and Lake Views and Directly Facing Maple Leaf Square Big Screen. Split Bedroom Floor Plan + Den - Perfect for Work-From-Home! Modern Kitchen with Stainless Steel Appliances, Custom Cabinetry, Mirrored Backsplash, Granite Counters, and Breakfast Bar. Solid Oak Hardwood and Marble Flooring. Primary Bedroom with Walk-in Closet, 4pc Bath, and Roller Blinds. Large Balcony, Ensuite Laundry, and 1 Owned Parking Space Adjacent to the Elevator. Exceptional Location – Directly Connected to Union Station, The P.A.T.H, Longo's, LCBO, Restaurants, and Much More!