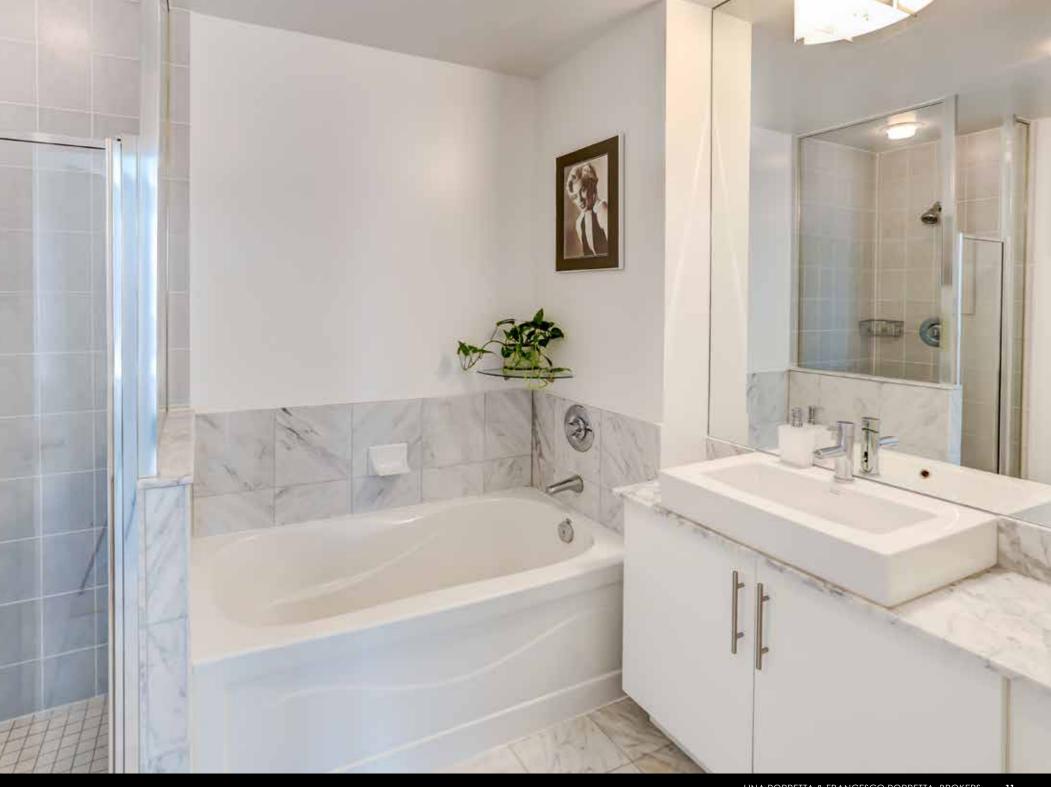

## WELCOME TO MAPLE LEAF SQUARE!

Sought After Toronto Model & Upgraded Throughout! Sun-Filled Corner Suite Features 1016 Sq Ft of Functional Living Space. Floor-to-Ceiling Windows Provides Unobstructed Panoramic North, East, and South City and Lake Views and Directly Facing Maple Leaf Square Big Screen. Split Bedroom Floor Plan + Den - Perfect for Work-From-Home! Modern Kitchen with Stainless Steel Appliances, Custom Cabinetry, Mirrored Backsplash, Granite Counters, and Breakfast Bar. Solid Oak Hardwood and Marble Flooring. Primary Bedroom with Walk-in Closet, 4pc Bath, and Roller Blinds. Large Balcony, Ensuite Laundry, and 1 Owned Parking Space Adjacent to the Elevator. Exceptional Location – Directly Connected to Union Station, The P.A.T.H, Longo's, LCBO, Restaurants, and Much More!