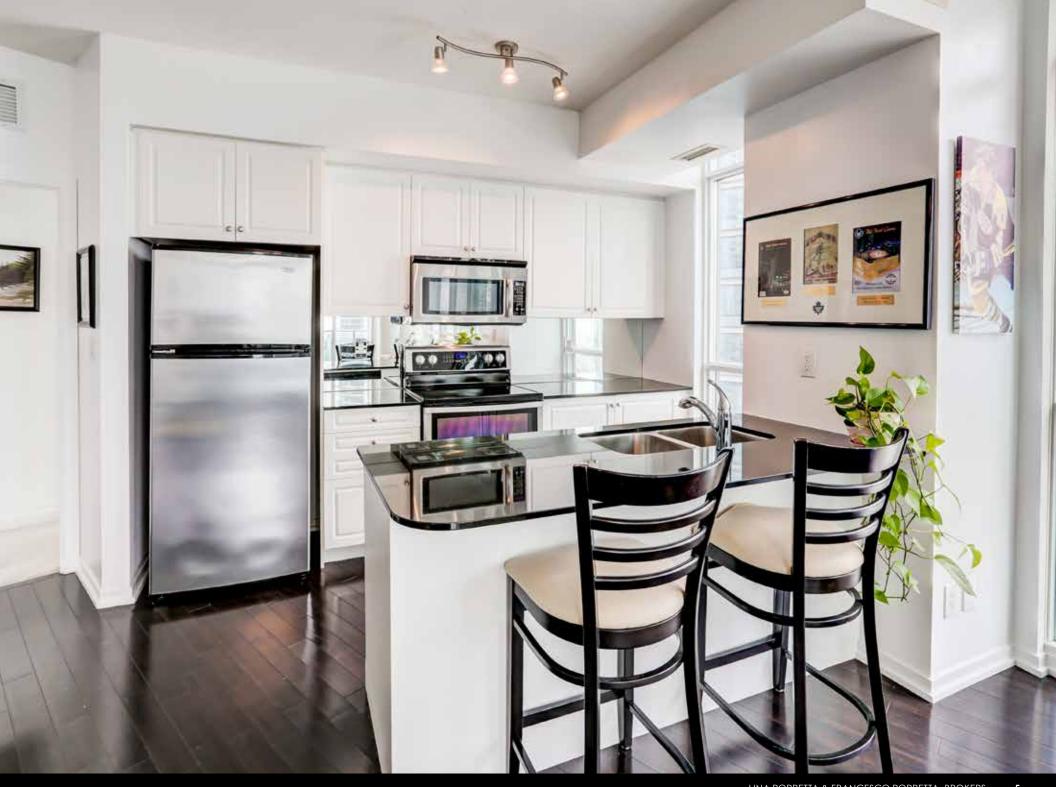

## WELCOME TO MAPLE LEAF SQUARE!

Sought After Toronto Model & Upgraded Throughout! Sun-Filled Corner Suite Features 1016 Sq Ft of Functional Living Space. Floor-to-Ceiling Windows Provides Unobstructed Panoramic North, East, and South City and Lake Views and Directly Facing Maple Leaf Square Big Screen. Split Bedroom Floor Plan + Den - Perfect for Work-From-Home! Modern Kitchen with Stainless Steel Appliances, Custom Cabinetry, Mirrored Backsplash, Granite Counters, and Breakfast Bar. Solid Oak Hardwood and Marble Flooring. Primary Bedroom with Walk-in Closet, 4pc Bath, and Roller Blinds. Large Balcony, Ensuite Laundry, and 1 Owned Parking Space Adjacent to the Elevator. Exceptional Location – Directly Connected to Union Station, The P.A.T.H, Longo's, LCBO, Restaurants, and Much More!