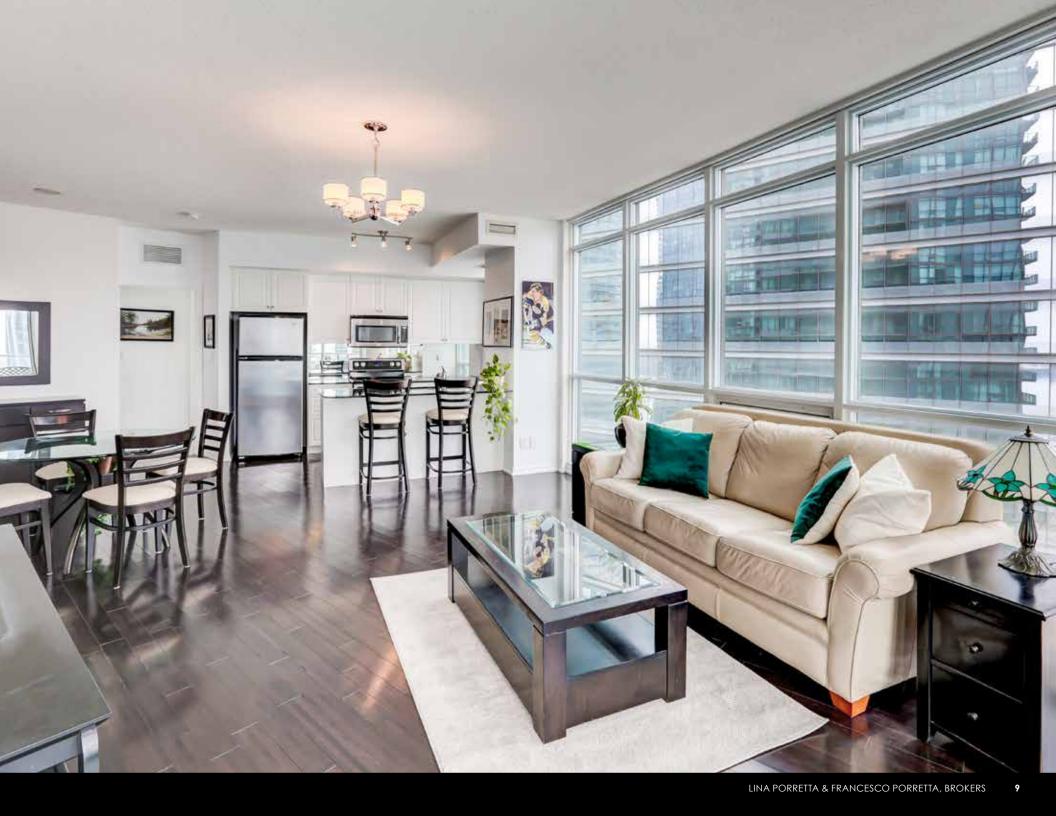

## WELCOME TO MAPLE LEAF SQUARE!

Sought After Toronto Model & Upgraded Throughout! Sun-Filled Corner Suite Features 1016 Sq Ft of Functional Living Space. Floor-to-Ceiling Windows Provides Unobstructed Panoramic North, East, and South City and Lake Views and Directly Facing Maple Leaf Square Big Screen. Split Bedroom Floor Plan + Den - Perfect for Work-From-Home! Modern Kitchen with Stainless Steel Appliances, Custom Cabinetry, Mirrored Backsplash, Granite Counters, and Breakfast Bar. Solid Oak Hardwood and Marble Flooring. Primary Bedroom with Walk-in Closet, 4pc Bath, and Roller Blinds. Large Balcony, Ensuite Laundry, and 1 Owned Parking Space Adjacent to the Elevator. Exceptional Location – Directly Connected to Union Station, The P.A.T.H, Longo's, LCBO, Restaurants, and Much More!