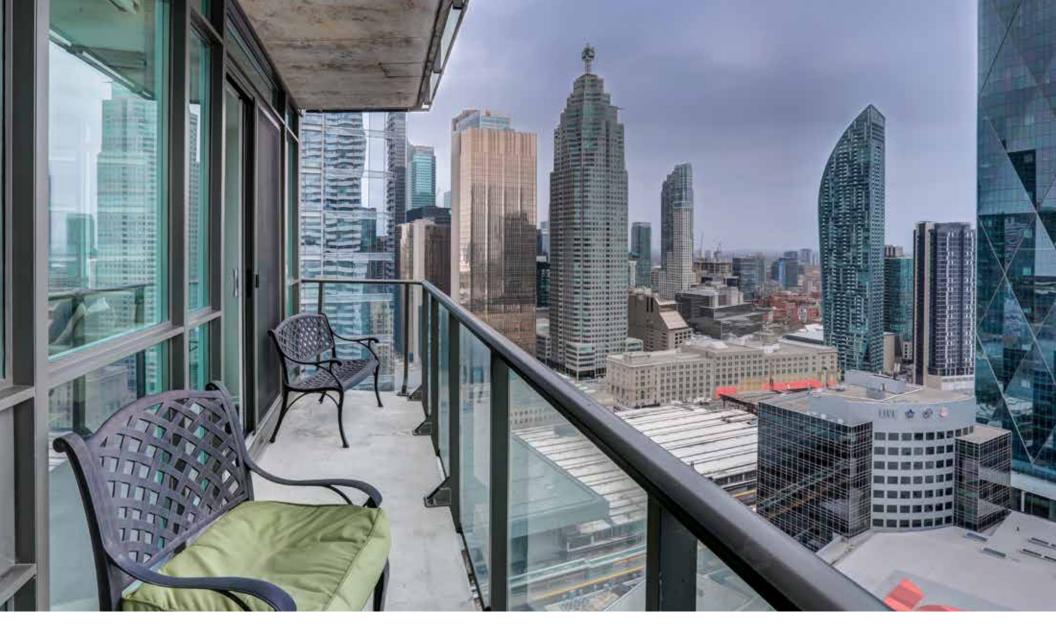

## WELCOME TO MAPLE LEAF SQUARE!

Sought After Toronto Model & Upgraded Throughout! Sun-Filled Corner Suite Features 1016 Sq Ft of Functional Living Space. Floor-to-Ceiling Windows Provides Unobstructed Panoramic North, East, and South City and Lake Views and Directly Facing Maple Leaf Square Big Screen. Split Bedroom Floor Plan + Den - Perfect for Work-From-Home! Modern Kitchen with Stainless Steel Appliances, Custom Cabinetry, Mirrored Backsplash, Granite Counters, and Breakfast Bar. Solid Oak Hardwood and Marble Flooring. Primary Bedroom with Walk-in Closet, 4pc Bath, and Roller Blinds. Large Balcony, Ensuite Laundry, and 1 Owned Parking Space Adjacent to the Elevator. Exceptional Location – Directly Connected to Union Station, The P.A.T.H, Longo's, LCBO, Restaurants, and Much More!