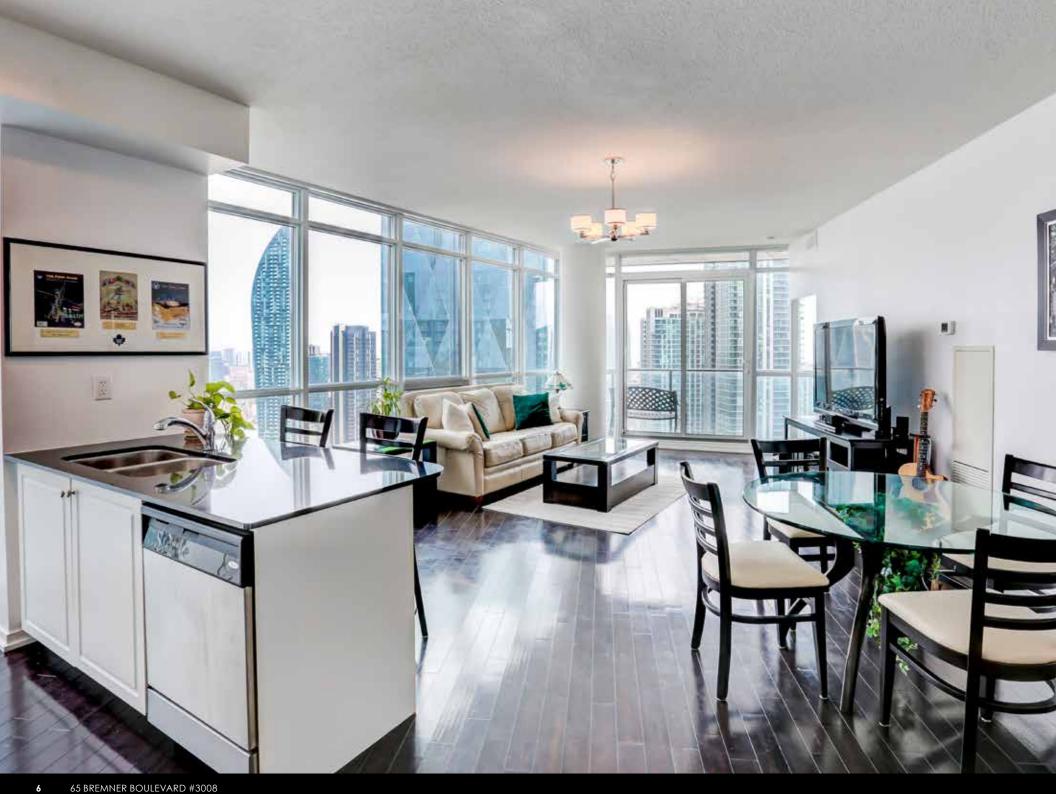

## WELCOME TO MAPLE LEAF SQUARE!

Sought After Toronto Model & Upgraded Throughout! Sun-Filled Corner Suite Features 1016 Sq Ft of Functional Living Space. Floor-to-Ceiling Windows Provides Unobstructed Panoramic North, East, and South City and Lake Views and Directly Facing Maple Leaf Square Big Screen. Split Bedroom Floor Plan + Den - Perfect for Work-From-Home! Modern Kitchen with Stainless Steel Appliances, Custom Cabinetry, Mirrored Backsplash, Granite Counters, and Breakfast Bar. Solid Oak Hardwood and Marble Flooring. Primary Bedroom with Walk-in Closet, 4pc Bath, and Roller Blinds. Large Balcony, Ensuite Laundry, and 1 Owned Parking Space Adjacent to the Elevator. Exceptional Location – Directly Connected to Union Station, The P.A.T.H, Longo's, LCBO, Restaurants, and Much More!