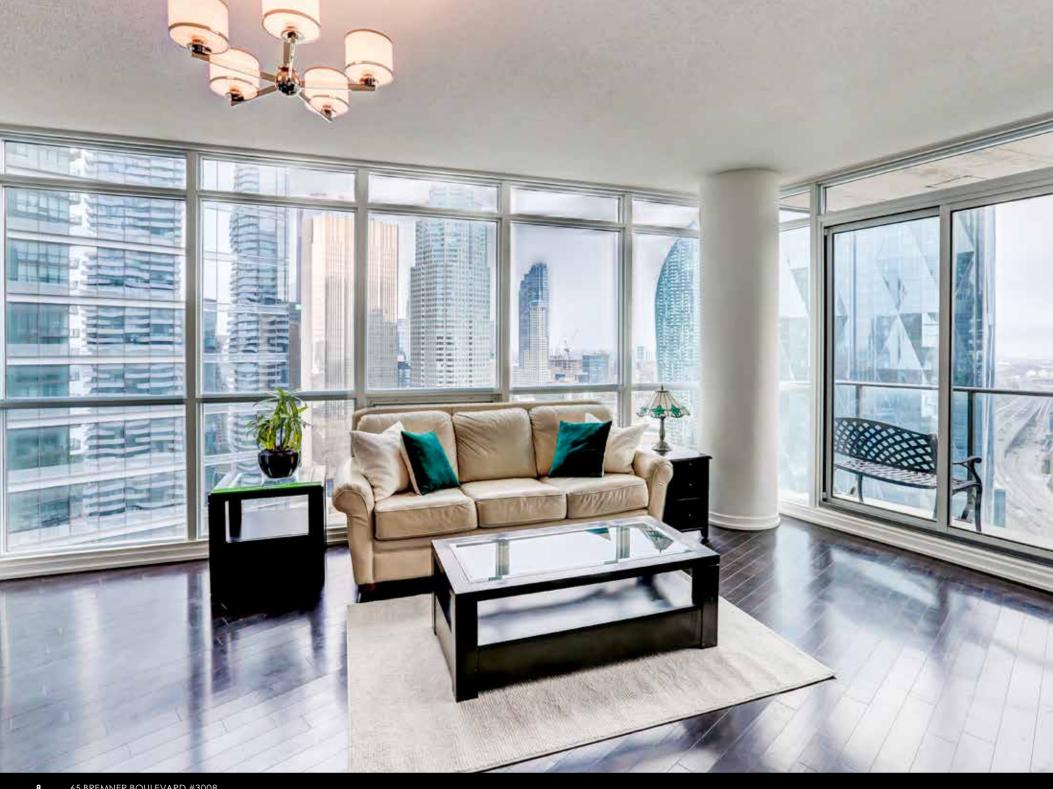

## WELCOME TO MAPLE LEAF SQUARE!

Sought After Toronto Model & Upgraded Throughout! Sun-Filled Corner Suite Features 1016 Sq Ft of Functional Living Space. Floor-to-Ceiling Windows Provides Unobstructed Panoramic North, East, and South City and Lake Views and Directly Facing Maple Leaf Square Big Screen. Split Bedroom Floor Plan + Den - Perfect for Work-From-Home! Modern Kitchen with Stainless Steel Appliances, Custom Cabinetry, Mirrored Backsplash, Granite Counters, and Breakfast Bar. Solid Oak Hardwood and Marble Flooring. Primary Bedroom with Walk-in Closet, 4pc Bath, and Roller Blinds. Large Balcony, Ensuite Laundry, and 1 Owned Parking Space Adjacent to the Elevator. Exceptional Location – Directly Connected to Union Station, The P.A.T.H, Longo's, LCBO, Restaurants, and Much More!