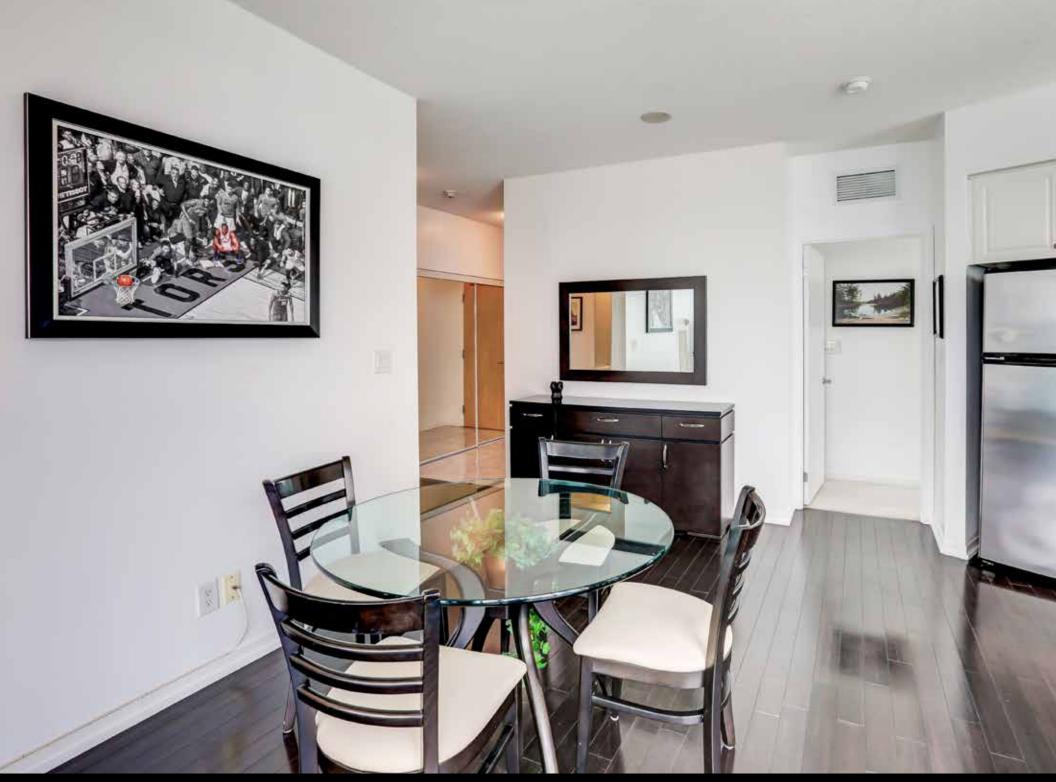

## WELCOME TO MAPLE LEAF SQUARE!

Sought After Toronto Model & Upgraded Throughout! Sun-Filled Corner Suite Features 1016 Sq Ft of Functional Living Space. Floor-to-Ceiling Windows Provides Unobstructed Panoramic North, East, and South City and Lake Views and Directly Facing Maple Leaf Square Big Screen. Split Bedroom Floor Plan + Den - Perfect for Work-From-Home! Modern Kitchen with Stainless Steel Appliances, Custom Cabinetry, Mirrored Backsplash, Granite Counters, and Breakfast Bar. Solid Oak Hardwood and Marble Flooring. Primary Bedroom with Walk-in Closet, 4pc Bath, and Roller Blinds. Large Balcony, Ensuite Laundry, and 1 Owned Parking Space Adjacent to the Elevator. Exceptional Location – Directly Connected to Union Station, The P.A.T.H, Longo's, LCBO, Restaurants, and Much More!