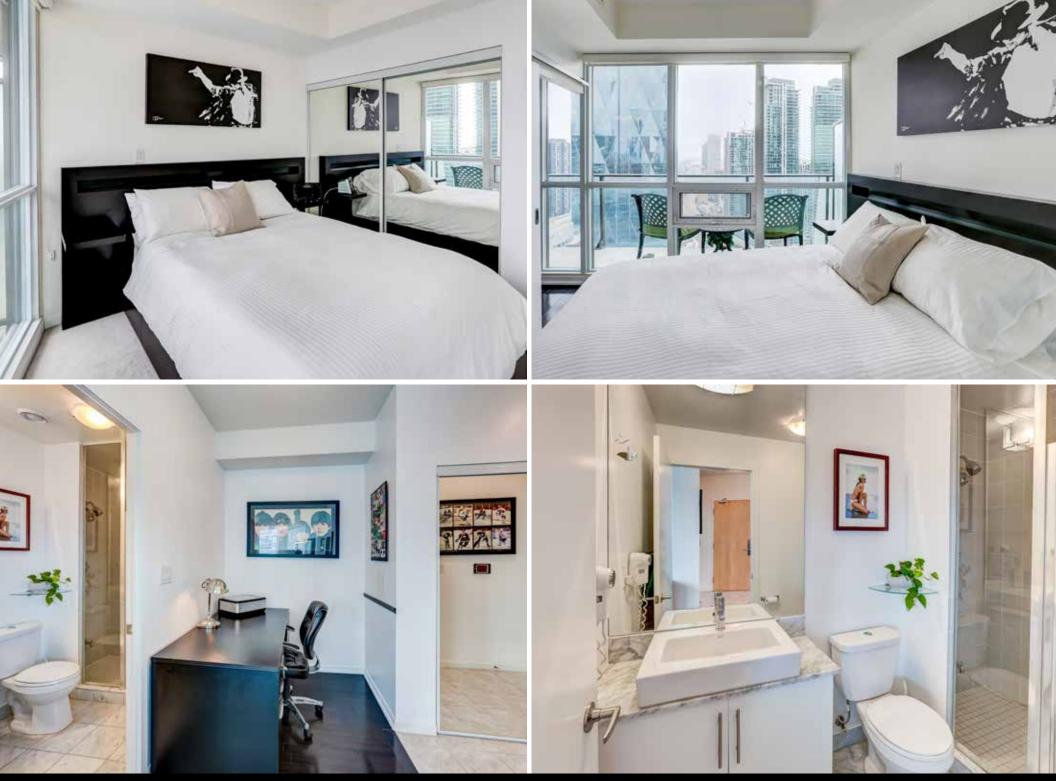

## WELCOME TO MAPLE LEAF SQUARE!

Sought After Toronto Model & Upgraded Throughout! Sun-Filled Corner Suite Features 1016 Sq Ft of Functional Living Space. Floor-to-Ceiling Windows Provides Unobstructed Panoramic North, East, and South City and Lake Views and Directly Facing Maple Leaf Square Big Screen. Split Bedroom Floor Plan + Den - Perfect for Work-From-Home! Modern Kitchen with Stainless Steel Appliances, Custom Cabinetry, Mirrored Backsplash, Granite Counters, and Breakfast Bar. Solid Oak Hardwood and Marble Flooring. Primary Bedroom with Walk-in Closet, 4pc Bath, and Roller Blinds. Large Balcony, Ensuite Laundry, and 1 Owned Parking Space Adjacent to the Elevator. Exceptional Location – Directly Connected to Union Station, The P.A.T.H, Longo's, LCBO, Restaurants, and Much More!