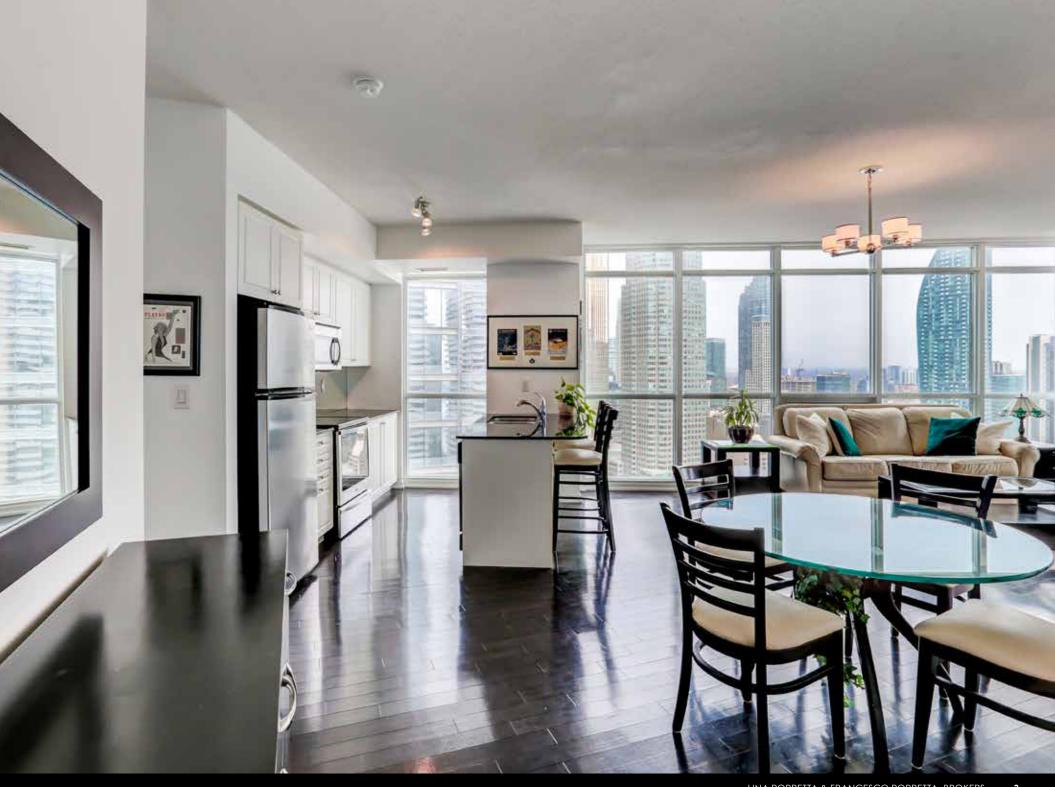

## WELCOME TO MAPLE LEAF SQUARE!

Sought After Toronto Model & Upgraded Throughout! Sun-Filled Corner Suite Features 1016 Sq Ft of Functional Living Space. Floor-to-Ceiling Windows Provides Unobstructed Panoramic North, East, and South City and Lake Views and Directly Facing Maple Leaf Square Big Screen. Split Bedroom Floor Plan + Den - Perfect for Work-From-Home! Modern Kitchen with Stainless Steel Appliances, Custom Cabinetry, Mirrored Backsplash, Granite Counters, and Breakfast Bar. Solid Oak Hardwood and Marble Flooring. Primary Bedroom with Walk-in Closet, 4pc Bath, and Roller Blinds. Large Balcony, Ensuite Laundry, and 1 Owned Parking Space Adjacent to the Elevator. Exceptional Location – Directly Connected to Union Station, The P.A.T.H, Longo's, LCBO, Restaurants, and Much More!