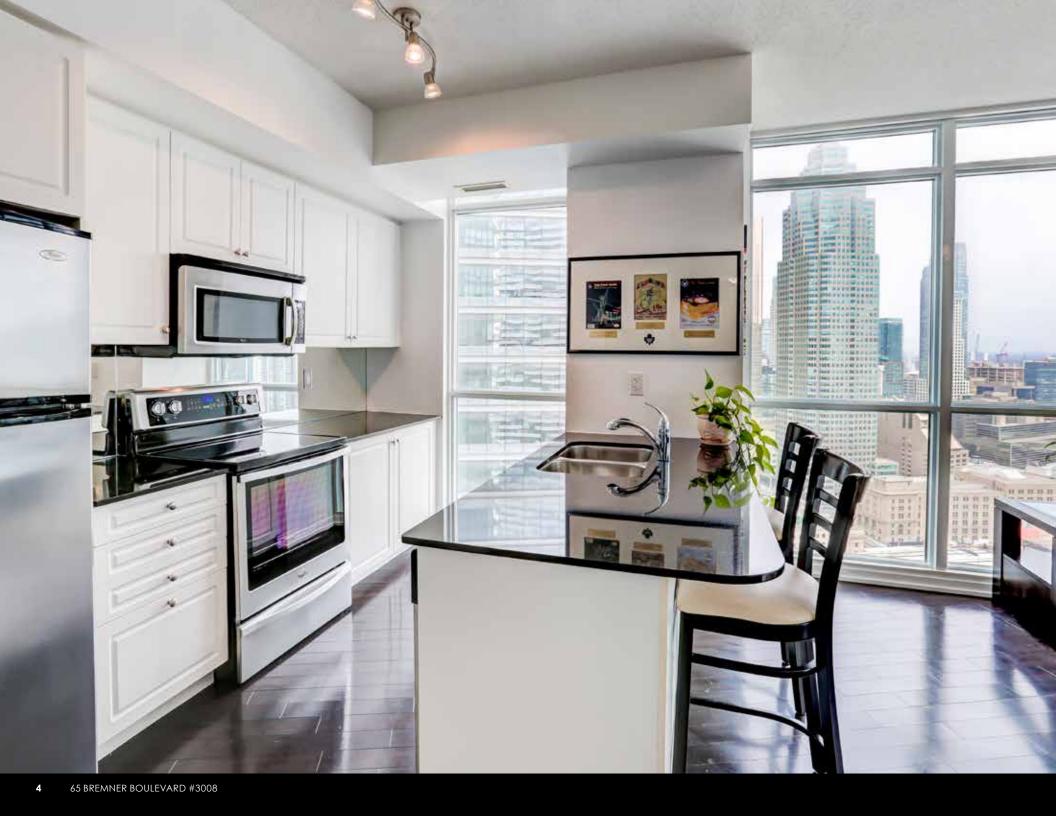

## WELCOME TO MAPLE LEAF SQUARE!

Sought After Toronto Model & Upgraded Throughout! Sun-Filled Corner Suite Features 1016 Sq Ft of Functional Living Space. Floor-to-Ceiling Windows Provides Unobstructed Panoramic North, East, and South City and Lake Views and Directly Facing Maple Leaf Square Big Screen. Split Bedroom Floor Plan + Den - Perfect for Work-From-Home! Modern Kitchen with Stainless Steel Appliances, Custom Cabinetry, Mirrored Backsplash, Granite Counters, and Breakfast Bar. Solid Oak Hardwood and Marble Flooring. Primary Bedroom with Walk-in Closet, 4pc Bath, and Roller Blinds. Large Balcony, Ensuite Laundry, and 1 Owned Parking Space Adjacent to the Elevator. Exceptional Location – Directly Connected to Union Station, The P.A.T.H, Longo's, LCBO, Restaurants, and Much More!